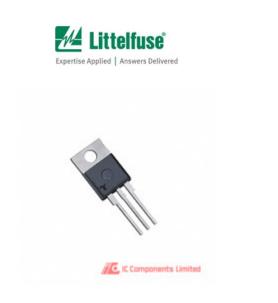

## T106M1

| Manufacturer Part Number:       | T106M1                                 |             |  |
|---------------------------------|----------------------------------------|-------------|--|
| Manufacturer / Brand            | Hamlin / Littelfuse                    |             |  |
| Part of Description:            | SCR SENSITIVE GATE 4.0A 600V           |             |  |
| Datasheets:                     | T106M1.pdf                             | GET A QUOTE |  |
| Lead Free Status / RoHS Status: | 🚯 🛫 Lead free / RoHS Compliant         | GETAQUOTE   |  |
| Stock Condition:                | New original, 300 pcs Stock Available. |             |  |
| Ship From:                      | Hong Kong                              |             |  |
| Shipment Way:                   | DHL/Fedex/TNT/UPS                      |             |  |
|                                 |                                        |             |  |

## The specifications of T106M1

| Part Number                              | T106M1                       | Manufacturer / Brand               | Hamlin / Littelfuse                                 |
|------------------------------------------|------------------------------|------------------------------------|-----------------------------------------------------|
| Series                                   | -                            | Moisture Sensitivity Level (MSL)   | 1 (Unlimited)                                       |
| Package / Case                           | TO-202 Long Tab              | Packaging                          | Bulk                                                |
| Mounting Type                            | Through Hole                 | Supplier Device Package            | TO-202                                              |
| Operating Temperature                    | -40°C ~ 110°C                | Detailed Description               | SCR 600V 4A Sensitive Gate Through Hole TO-202      |
| Current - Hold (Ih) (Max)                | 5mA                          | Voltage - Off State                | 600V                                                |
| Voltage - Gate Trigger (Vgt) (Max)       | 800mV                        | Current - Gate Trigger (Igt) (Max) | 200μΑ                                               |
| Voltage - On State (Vtm) (Max)           | 2.2V                         | Current - On State (It (AV)) (Max) | 2.5A                                                |
| Current - On State (It (RMS)) (Max)      | 4A                           | Current - Off State (Max)          | 2μΑ                                                 |
| Current - Non Rep. Surge 50, 60Hz (Itsm) | 16A, 20A                     | SCR Type                           | Sensitive Gate                                      |
| Stock Quantity                           | 300 pcs Stock                | Category                           | Discrete Semiconductor Products > Thyristors - SCRs |
| Description                              | SCR SENSITIVE GATE 4.0A 600V | Lead Free Status / RoHS Status     | Lead free / RoHS Compliant                          |