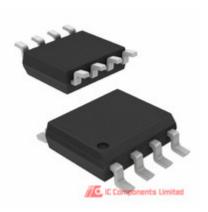

# PI6CX100-27WE

| Manufacturer Part Number:       | PI6CX100-27WE                           |             |  |  |
|---------------------------------|-----------------------------------------|-------------|--|--|
| Manufacturer / Brand            | Diodes Incorporated                     |             |  |  |
| Part of Description:            | IC OSC VCXO 27MHZ 8-SOIC                |             |  |  |
| Datasheets:                     | PI6CX100-27WE.pdf                       |             |  |  |
| Lead Free Status / RoHS Status: | 🚯 🛫 Lead free / RoHS Compliant          | GET A QUOTE |  |  |
| Stock Condition:                | New original, 1100 pcs Stock Available. |             |  |  |
| Ship From:                      | Hong Kong                               |             |  |  |
| Shipment Way:                   | DHL/Fedex/TNT/UPS                       |             |  |  |
|                                 |                                         |             |  |  |

## The specifications of PI6CX100-27WE

| Part Number             | PI6CX100-27WE            | Manufacturer / Brand             | Diodes Incorporated                                                            |
|-------------------------|--------------------------|----------------------------------|--------------------------------------------------------------------------------|
| Series                  | -                        | Moisture Sensitivity Level (MSL) | 1 (Unlimited)                                                                  |
| Base Part Number        | PI6CX100                 | Package / Case                   | 8-SOIC (0.154", 3.90mm Width)                                                  |
| Packaging               | Tube                     | Mounting Type                    | Surface Mount                                                                  |
| Supplier Device Package | 8-SOIC                   | Operating Temperature            | -20°C ~ 70°C                                                                   |
| Detailed Description    | VCXO IC 27MHz 8-SOIC     | Frequency                        | 27MHz                                                                          |
| Current - Supply        | 5mA                      | Туре                             | VCXO                                                                           |
| Voltage - Supply        | 3.135 V ~ 3.465 V        | Count                            | -                                                                              |
| Stock Quantity          | 1100 pcs Stock           | Category                         | Integrated Circuits (ICs) > Clock/Timing - Programmable Timers and Oscillators |
| Description             | IC OSC VCXO 27MHZ 8-SOIC | Lead Free Status / RoHS Status   | Lead free / RoHS Compliant                                                     |