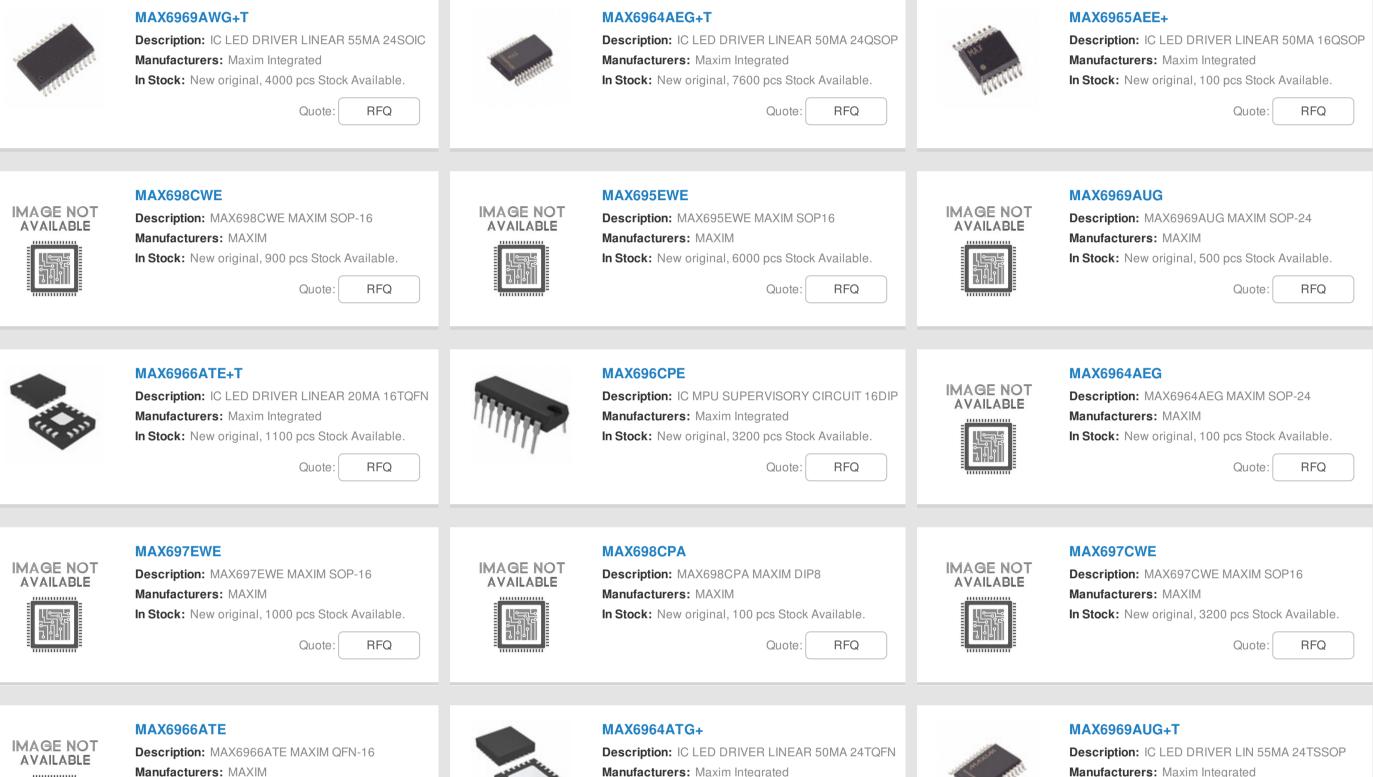

# MAX6969ANG+

| anufacturer Part Number:                     | MAX6969ANG+                                                                |             |
|----------------------------------------------|----------------------------------------------------------------------------|-------------|
| anufacturer / Brand                          | Maxim Integrated                                                           |             |
| art of Description:                          | IC LED DRIVER LINEAR 55MA 24DIP                                            |             |
| atasheets:<br>ead Free Status / RoHS Status: | MAX6969ANG+(1).pdf<br>MAX6969ANG+(2).pdf<br>🚱 🛫 Lead free / RoHS Compliant | GET A QUOTE |
| tock Condition:                              | New original, 100 pcs Stock Available.                                     |             |
| hip From:                                    | Hong Kong                                                                  |             |
| hipment Way:                                 | DHL/Fedex/TNT/UPS                                                          |             |
|                                              |                                                                            |             |

# The specifications of MAX6969ANG+

| Part Number                | MAX6969ANG+                                                | Manufacturer / Brand             | Maxim Integrated                               |
|----------------------------|------------------------------------------------------------|----------------------------------|------------------------------------------------|
| Series                     | -                                                          | Moisture Sensitivity Level (MSL) | 1 (Unlimited)                                  |
| Base Part Number           | MAX6969                                                    | Package / Case                   | 24-DIP (0.300", 7.62mm)                        |
| Packaging                  | Tube                                                       | Mounting Type                    | Through Hole                                   |
| Supplier Device Package    | 24-PDIP                                                    | Operating Temperature            | -40°C ~ 125°C (TA)                             |
| Detailed Description       | LED Driver IC 16 Output Linear Shift Register 55mA 24-PDIP | Frequency                        | -                                              |
| Туре                       | Linear                                                     | Applications                     | Signage                                        |
| Internal Switch(s)         | Yes                                                        | Voltage - Output                 | 5.5V                                           |
| Current - Output / Channel | 55mA                                                       | Number of Outputs                | 16                                             |
| Topology                   | Shift Register                                             | Voltage - Supply (Max)           | 5.5V                                           |
| Voltage - Supply (Min)     | 3V                                                         | Dimming                          | -                                              |
| Stock Quantity             | 100 pcs Stock                                              | Category                         | Integrated Circuits (ICs) > PMIC - LED Drivers |
| Description                | IC LED DRIVER LINEAR 55MA 24DIP                            | Lead Free Status / RoHS Status   | Lead free / RoHS Compliant                     |
|                            |                                                            |                                  |                                                |