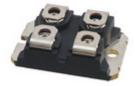

## APT40GP90J

| Manufacturer Part Number:       | APT40GP90J                     |             |  |
|---------------------------------|--------------------------------|-------------|--|
| Manufacturer / Brand            | Microsemi                      |             |  |
| Part of Description:            | IGBT 900V 68A 284W SOT227      |             |  |
| Datasheets:                     | APT40GP90J.pdf                 | GET A QUOTE |  |
| Lead Free Status / RoHS Status: | 🚱 🛫 Lead free / RoHS Compliant | GETAQUOTE   |  |
| Stock Condition:                | New original, Stock Available. |             |  |
| Ship From:                      | Hong Kong                      |             |  |
| Shipment Way:                   | DHL/Fedex/TNT/UPS              |             |  |
|                                 |                                |             |  |

# The specifications of APT40GP90J

| Part Number                                 | APT40GP90J                                                      | Manufacturer / Brand             | Microsemi                     |
|---------------------------------------------|-----------------------------------------------------------------|----------------------------------|-------------------------------|
| Series                                      | POWER MOS 7®                                                    | Moisture Sensitivity Level (MSL) | 1 (Unlimited)                 |
| Package / Case                              | SOT-227-4, miniBLOC                                             | Mounting Type                    | Chassis Mount                 |
| Supplier Device Package                     | ISOTOP®                                                         | Operating Temperature            | -55°C ~ 150°C (TJ)            |
| Detailed Description                        | IGBT Module PT Single 900V 68A 284W Chassis Mount ISOTOP®       | Power - Max                      | 284W                          |
| Configuration                               | Single                                                          | Current - Collector (Ic) (Max)   | 68A                           |
| Voltage - Collector Emitter Breakdown (Max) | 900V                                                            | Current - Collector Cutoff (Max) | 250μΑ                         |
| IGBT Type                                   | PT                                                              | Vce(on) (Max) @ Vge, Ic          | 3.9V @ 15V, 40A               |
| Input Capacitance (Cies) @ Vce              | 3.3nF @ 25V                                                     | Input                            | Standard                      |
| NTC Thermistor                              | No                                                              | Other Names                      | APT40GP90JG<br>APT40GP90JG-ND |
| Category                                    | Discrete Semiconductor Products > Transistors - IGBTs - Modules | Description                      | IGBT 900V 68A 284W SOT227     |
| Lead Free Status / RoHS Status              | Lead free / RoHS Compliant                                      |                                  |                               |