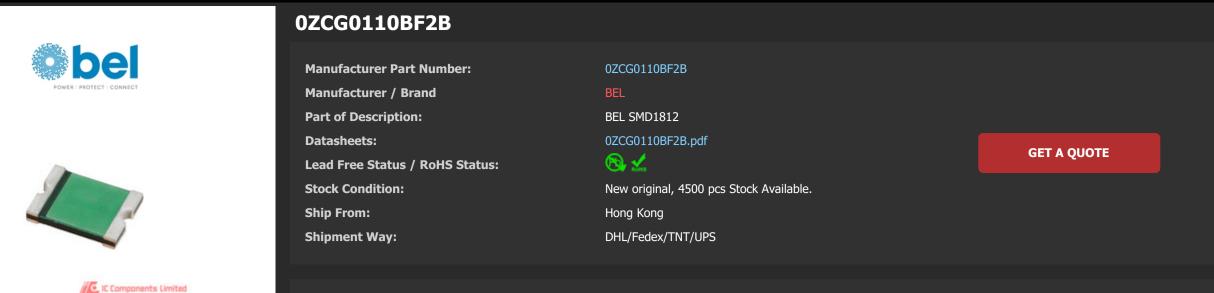

0ZCG0110BF2B 100% New Original 4500pcs in Stock, Find 0ZCG0110BF2B Price, Stock, datasheet at IC Components Ltd Online, buy 0ZCG0110BF2B Bel with warrantied. 100% guarantee confidence. RFQ 0ZCG0110BF2B: Info@IC-Components.com

## The specifications of 0ZCG0110BF2B

| Part Number    | 0ZCG0110BF2B                                  | Manufacturer / Brand           | BEL                                       |
|----------------|-----------------------------------------------|--------------------------------|-------------------------------------------|
| DateCode       | 17+                                           | Condition                      | New Original Stock                        |
| Warranty       | 100% Perfect Functions                        | Lead Time                      | 2-3days after payment.                    |
| Payment        | PayPal / Telegraphic Transfer / Western Union | Shipping by                    | DHL / Fedex / UPS                         |
| Port           | HongKong                                      | RFQ Email                      | Info@ic-components.com                    |
| Stock Quantity | 4500 pcs Stock                                | Category                       | Circuit Protection > PTC Resettable Fuses |
| Description    | BEL SMD1812                                   | Lead Free Status / RoHS Status |                                           |
|                |                                               |                                |                                           |