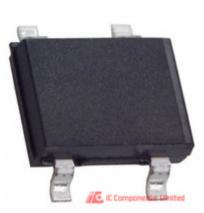

| <b>DF1506S</b> |
|----------------|
|----------------|

Man Man Part Data Leac Stoc Ship Ship

| ufacturer Part Number:     | DF1506S                                  |             |  |
|----------------------------|------------------------------------------|-------------|--|
| ufacturer / Brand          | Diodes Incorporated                      |             |  |
| of Description:            | RECTIFIER BRIDGE 600V 1.5A DF-S          |             |  |
| sheets:                    | DF1506S.pdf                              | GET A QUOTE |  |
| Free Status / RoHS Status: | 💿 🛫 Contains lead / RoHS Compliant       | GETAQUOTE   |  |
| k Condition:               | New original, 28800 pcs Stock Available. |             |  |
| From:                      | Hong Kong                                |             |  |
| ment Way:                  | DHL/Fedex/TNT/UPS                        |             |  |
|                            |                                          |             |  |

### The specifications of DF1506S

| Part Number                       | DF1506S                         | Manufacturer / Brand             | Diodes Incorporated                                            |
|-----------------------------------|---------------------------------|----------------------------------|----------------------------------------------------------------|
| Series                            | -                               | Moisture Sensitivity Level (MSL) | 1 (Unlimited)                                                  |
| Package / Case                    | 4-SMD, Gull Wing                | Packaging                        | Bulk                                                           |
| Mounting Type                     | Surface Mount                   | Supplier Device Package          | DF-S                                                           |
| Operating Temperature             | -65°C ~ 150°C (TJ)              | Detailed Description             | Bridge Rectifier Single Phase Standard 600V Surface Mount DF-S |
| Technology                        | Standard                        | Diode Type                       | Single Phase                                                   |
| Voltage - Peak Reverse (Max)      | 600V                            | Current - Average Rectified (Io) | 1.5A                                                           |
| Voltage - Forward (Vf) (Max) @ If | 1.1V @ 1.5A                     | Current - Reverse Leakage @ Vr   | 10μA @ 600V                                                    |
| Stock Quantity                    | 28800 pcs Stock                 | Category                         | Discrete Semiconductor Products > Diodes - Bridge Rectifiers   |
| Description                       | RECTIFIER BRIDGE 600V 1.5A DF-S | Lead Free Status / RoHS Status   | Contains lead / RoHS Compliant                                 |