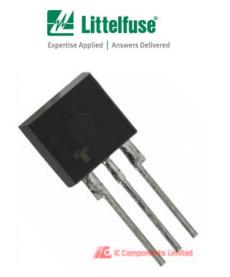

## P2202ABL

Manut Manut Part o Datas Lead Stock Ship I Shipm

| acturer Part Number:       | P2202ABL                               |             |
|----------------------------|----------------------------------------|-------------|
| acturer / Brand            | Hamlin / Littelfuse                    |             |
| f Description:             | SIDACTOR 2CHP 90/180V 250A TO220       |             |
| heets:                     | P2202ABL.pdf                           | GET A QUOTE |
| Free Status / RoHS Status: | 🕲 🛫 Lead free / RoHS Compliant         | GETAGOOTE   |
| Condition:                 | New original, 500 pcs Stock Available. |             |
| irom:                      | Hong Kong                              |             |
| ent Way:                   | DHL/Fedex/TNT/UPS                      |             |
|                            |                                        |             |

## The specifications of P2202ABL

| Part Number                      | P2202ABL                              | Manufacturer / Brand             | Hamlin / Littelfuse              |
|----------------------------------|---------------------------------------|----------------------------------|----------------------------------|
| Series                           | SIDACtor®                             | Moisture Sensitivity Level (MSL) | 1 (Unlimited)                    |
| Package / Case                   | TO-220-3 No Tab                       | Packaging                        | Bulk                             |
| Mounting Type                    | Through Hole                          | Capacitance                      | 65pF, 115pF                      |
| Current - Peak Pulse (10/1000µs) | 80A                                   | Voltage - Breakover              | 130V, 260V                       |
| Voltage - Off State              | 90V, 180V                             | Current - Peak Pulse (8/20µs)    | 250A                             |
| Current - Hold (Ih)              | 150mA                                 | Number of Elements               | 2                                |
| Voltage - On State               | 4V                                    | Stock Quantity                   | 500 pcs Stock                    |
| Category                         | Circuit Protection > TVS - Thyristors | Description                      | SIDACTOR 2CHP 90/180V 250A TO220 |
| Lead Free Status / RoHS Status   | Lead free / RoHS Compliant            |                                  |                                  |