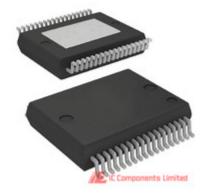

## STA333W13TR

| Manufacturer Part Number:       | STA333W13TR                              |             |  |  |
|---------------------------------|------------------------------------------|-------------|--|--|
| Manufacturer / Brand            | STMicroelectronics                       |             |  |  |
| Part of Description:            | IC DAS 2CH MICROLESS POWERSSO36          |             |  |  |
| Datasheets:                     | STA333W13TR.pdf                          | GET A QUOTE |  |  |
| Lead Free Status / RoHS Status: | 🔞 🛫 Lead free / RoHS Compliant           | GET A GOUTE |  |  |
| Stock Condition:                | New original, 69000 pcs Stock Available. |             |  |  |
| Ship From:                      | Hong Kong                                |             |  |  |
| Shipment Way:                   | DHL/Fedex/TNT/UPS                        |             |  |  |

## The specifications of STA333W13TR

| Part Number                    | STA333W13TR                                       | Manufacturer / Brand             | STMicroelectronics                                         |  |
|--------------------------------|---------------------------------------------------|----------------------------------|------------------------------------------------------------|--|
| Series                         | Sound Terminal™                                   | Moisture Sensitivity Level (MSL) | 3 (168 Hours)                                              |  |
| Base Part Number               | STA333                                            | Package / Case                   | 36-BFSOP (0.295", 7.50mm Width) Exposed Pad                |  |
| Packaging                      | Tape & Reel (TR)                                  | Supplier Device Package          | PowerSSO-36 EPD                                            |  |
| Operating Temperature          | 0°C ~ 70°C (TA)                                   | Detailed Description             | Audio Fully Integrated Processor 2 Channel PowerSSO-36 EPD |  |
| Specifications                 | Direct Digital Amplification                      | Number of Channels               | 2                                                          |  |
| Interface                      | I²C, I²S                                          | Applications                     | Pre-Amplifier                                              |  |
| Voltage - Supply               | 4.5 V ~ 20 V                                      | Function                         | Fully Integrated Processor                                 |  |
| Other Names                    | 497-11457-2                                       | Stock Quantity                   | 69000 pcs Stock                                            |  |
| Category                       | Integrated Circuits (ICs) > Audio Special Purpose | Description                      | IC DAS 2CH MICROLESS POWERSSO36                            |  |
| Lead Free Status / RoHS Status | Lead free / RoHS Compliant                        |                                  |                                                            |  |