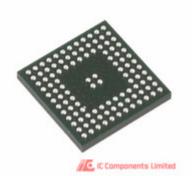

### CSR8670C-IBBH-R

Ma Ma

D

St St St

| anufacturer Part Number:      | CSR8670C-IBBH-R                         |             |  |
|-------------------------------|-----------------------------------------|-------------|--|
| anufacturer / Brand           | CSR PLC (Qualcomm)                      |             |  |
| rt of Description:            | IC RF TXRX+MCU BLUTOOTH 112VFBGA        |             |  |
| atasheets:                    | CSR8670C-IBBH-R.pdf                     | GET A QUOTE |  |
| ad Free Status / RoHS Status: | 💽 🛫 Lead free / RoHS Compliant          | GET A QUOTE |  |
| ock Condition:                | New original, 2000 pcs Stock Available. |             |  |
| ip From:                      | Hong Kong                               |             |  |
| lipment Way:                  | DHL/Fedex/TNT/UPS                       |             |  |
|                               |                                         |             |  |

## The specifications of CSR8670C-IBBH-R

| Part Number                    | CSR8670C-IBBH-R                     | Manufacturer / Brand             | CSR PLC (Qualcomm)                                         |
|--------------------------------|-------------------------------------|----------------------------------|------------------------------------------------------------|
| Series                         | BlueCore® CSR8670™                  | Moisture Sensitivity Level (MSL) | 3 (168 Hours)                                              |
| Package / Case                 | 112-VFBGA                           | Packaging                        | Cut Tape (CT)                                              |
| Operating Temperature          | -                                   | Detailed Description             | IC RF TxRx + MCU Bluetooth Bluetooth v4.0 2.4GHz 112-VFBGA |
| Frequency                      | 2.4GHz                              | Туре                             | TxRx + MCU                                                 |
| Sensitivity                    | -90dBm                              | Voltage - Supply                 | 3.3V                                                       |
| Power - Output                 | 10dBm                               | Memory Size                      | 16MB Flash, 56kB RAM                                       |
| Protocol                       | Bluetooth v4.0                      | Data Rate (Max)                  | -                                                          |
| Serial Interfaces              | I²C, I²S, SPI, UART, USB            | Current - Receiving              | -                                                          |
| RF Family/Standard             | Bluetooth                           | Modulation                       | -                                                          |
| GPIO                           | 14                                  | Current - Transmitting           | -                                                          |
| Other Names                    | CSR8670C-IBBH-RCT                   | Stock Quantity                   | 2000 pcs Stock                                             |
| Category                       | RF/IF and RFID > RF Transceiver ICs | Description                      | IC RF TXRX+MCU BLUTOOTH 112VFBGA                           |
| Lead Free Status / RoHS Status | Lead free / RoHS Compliant          |                                  |                                                            |