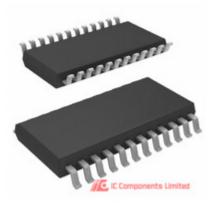

## LT4180MPGN#TRPBF

| Manufacturer Part Number:       | LT4180MPGN#TRPBF                        |             |
|---------------------------------|-----------------------------------------|-------------|
| Manufacturer / Brand            | ADI (Analog Devices, Inc.)              |             |
| Part of Description:            | IC CTLR REMOTE SENSOR 24SSOP            |             |
| Datasheets:                     | LT4180MPGN#TRPBF.pdf                    | GET A QUOTE |
| Lead Free Status / RoHS Status: | 💽 🛫 Lead free / RoHS Compliant          | GETAQUOTE   |
| Stock Condition:                | New original, 2500 pcs Stock Available. |             |
| Ship From:                      | Hong Kong                               |             |
| Shipment Way:                   | DHL/Fedex/TNT/UPS                       |             |
|                                 |                                         |             |

## The specifications of LT4180MPGN#TRPBF

| Part Number                    | LT4180MPGN#TRPBF                                                      | Manufacturer / Brand             | ADI (Analog Devices, Inc.)     |
|--------------------------------|-----------------------------------------------------------------------|----------------------------------|--------------------------------|
| Series                         | Virtual Remote Sense™                                                 | Moisture Sensitivity Level (MSL) | 1 (Unlimited)                  |
| Base Part Number               | LT4180                                                                | Package / Case                   | 24-SSOP (0.154", 3.90mm Width) |
| Packaging                      | Tape & Reel (TR)                                                      | Mounting Type                    | Surface Mount                  |
| Supplier Device Package        | 24-SSOP                                                               | Operating Temperature            | -40°C ~ 125°C                  |
| Detailed Description           | Power Supply Controller Power Supply Controller 24-SSOP               | Current - Supply                 | 10mA                           |
| Voltage - Input                | -                                                                     | Applications                     | Power Supply Controller        |
| Voltage - Supply               | 3.1 V ~ 50 V                                                          | Stock Quantity                   | 2500 pcs Stock                 |
| Category                       | Integrated Circuits (ICs) > PMIC - Power Supply Controllers, Monitors | Description                      | IC CTLR REMOTE SENSOR 24SSOP   |
| Lead Free Status / RoHS Status | Lead free / RoHS Compliant                                            |                                  |                                |