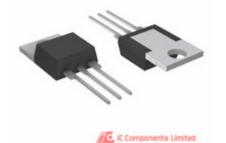

## D6020L

| Manufacturer Part Number:       | D6020L                                          |             |
|---------------------------------|-------------------------------------------------|-------------|
| Manufacturer / Brand            | Hamlin / Littelfuse                             |             |
| Part of Description:            | DIODE GEN PURP 600V 12.7A TO220                 |             |
| Datasheets:                     | D6020L(1).pdf<br>D6020L(2).pdf<br>D6020L(3).pdf | GET A QUOTE |
| Lead Free Status / RoHS Status: | 🗞 🛫 Lead free / RoHS Compliant                  |             |
| Stock Condition:                | New original, 500 pcs Stock Available.          |             |
| Ship From:                      | Hong Kong                                       |             |
| Shipment Way:                   | DHL/Fedex/TNT/UPS                               |             |

# The specifications of D6020L

| Part Number                       | D6020L                          | Manufacturer / Brand             | Hamlin / Littelfuse                                            |
|-----------------------------------|---------------------------------|----------------------------------|----------------------------------------------------------------|
| Series                            | -                               | Moisture Sensitivity Level (MSL) | 1 (Unlimited)                                                  |
| Package / Case                    | TO-220-3 Isolated Tab           | Packaging                        | Bulk                                                           |
| Mounting Type                     | Through Hole                    | Supplier Device Package          | TO-220 Isolated Tab                                            |
| Operating Temperature - Junction  | -40°C ~ 125°C                   | Detailed Description             | Diode Standard 600V 12.7A Through Hole TO-220 Isolated Tab     |
| Diode Type                        | Standard                        | Current - Average Rectified (Io) | 12.7A                                                          |
| Voltage - Forward (Vf) (Max) @ If | 1.6V @ 12.7A                    | Current - Reverse Leakage @ Vr   | 10μA @ 600V                                                    |
| Voltage - DC Reverse (Vr) (Max)   | 600V                            | Speed                            | Standard Recovery >500ns, > 200mA (Io)                         |
| Reverse Recovery Time (trr)       | 4µs                             | Capacitance @ Vr, F              | -                                                              |
| Stock Quantity                    | 500 pcs Stock                   | Category                         | Discrete Semiconductor Products > Diodes - Rectifiers - Single |
| Description                       | DIODE GEN PURP 600V 12.7A TO220 | Lead Free Status / RoHS Status   | Lead free / RoHS Compliant                                     |