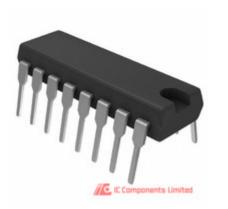

### MAX379CPE

Μ

D

| anufacturer Part Number:       | MAX379CPE                               |             |
|--------------------------------|-----------------------------------------|-------------|
| anufacturer / Brand            | Maxim Integrated                        |             |
| art of Description:            | IC MULTIPLEXER DUAL 4X1 16DIP           |             |
| atasheets:                     | MAX379CPE(1).pdf                        |             |
|                                | MAX379CPE(2).pdf                        | GET A QUOTE |
| ead Free Status / RoHS Status: | 🕙 🛫 Contains lead / RoHS non-compliant  |             |
| ock Condition:                 | New original, 1300 pcs Stock Available. |             |
| nip From:                      | Hong Kong                               |             |
| nipment Way:                   | DHL/Fedex/TNT/UPS                       |             |
|                                |                                         |             |
|                                |                                         |             |

# The specifications of MAX379CPE

| Part Number                            | MAX379CPE                     | Manufacturer / Brand                         | Maxim Integrated                                                                         |
|----------------------------------------|-------------------------------|----------------------------------------------|------------------------------------------------------------------------------------------|
| Series                                 | -                             | Moisture Sensitivity Level (MSL)             | 1 (Unlimited)                                                                            |
| Base Part Number                       | MAX379                        | Package / Case                               | 16-DIP (0.300", 7.62mm)                                                                  |
| Packaging                              | Tube                          | Supplier Device Package                      | 16-PDIP                                                                                  |
| Operating Temperature                  | 0°C ~ 70°C (TA)               | Detailed Description                         | 2 Circuit IC Switch 4:1 3.5 kOhm 16-PDIP                                                 |
| Number of Circuits                     | 2                             | -3db Bandwidth                               | -                                                                                        |
| Multiplexer/Demultiplexer Circuit      | 4:1                           | Switch Circuit                               | SP4T                                                                                     |
| On-State Resistance (Max)              | 3.5 kOhm                      | Voltage - Supply, Single (V+)                | -                                                                                        |
| Voltage - Supply, Dual (V±)            | ±4.5 V ~ 18 V                 | Channel-to-Channel Matching ( $\Delta Ron$ ) | -                                                                                        |
| Switch Time (Ton, Toff) (Max)          | 400ns, 300ns (Typ)            | Charge Injection                             | -                                                                                        |
| Channel Capacitance (CS(off), CD(off)) | 5pF, 12pF                     | Current - Leakage (IS(off)) (Max)            | 1nA                                                                                      |
| Crosstalk                              | -                             | Other Names                                  | Q897673                                                                                  |
| Stock Quantity                         | 1300 pcs Stock                | Category                                     | Integrated Circuits (ICs) > Interface - Analog Switches, Multiplexers,<br>Demultiplexers |
| Description                            | IC MULTIPLEXER DUAL 4X1 16DIP | Lead Free Status / RoHS Status               | Contains lead / RoHS non-compliant                                                       |