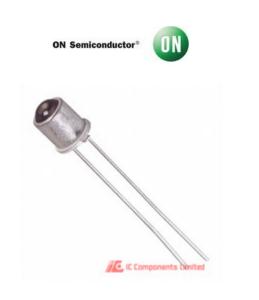

## LED55B

Ма Ма Par Dat Lea Sto Shi Shi

| nufacturer Part Number:      | LED55B                                  |             |
|------------------------------|-----------------------------------------|-------------|
| nufacturer / Brand           | AMI Semiconductor / ON Semiconductor    |             |
| t of Description:            | EMITTER IR 940NM 100MA TO-46            |             |
| asheets:                     | LED55B.pdf                              | GET A QUOTE |
| d Free Status / RoHS Status: | 🚯 🛫 Lead free / RoHS Compliant          | GET A QUOTE |
| ck Condition:                | New original, 8800 pcs Stock Available. |             |
| p From:                      | Hong Kong                               |             |
| pment Way:                   | DHL/Fedex/TNT/UPS                       |             |
|                              |                                         |             |
|                              |                                         |             |

LED55B 100% New Original 8800pcs in Stock, Find LED55B Price, Stock, datasheet at IC Components Ltd Online, buy LED55B AMI Semiconductor / ON Semiconductor with warrantied. 100% guarantee confidence. RFQ LED55B: Info@IC-Components.com

## The specifications of LED55B

| Part Number                      | LED55B                                           | Manufacturer / Brand            | AMI Semiconductor / ON Semiconductor                                  |
|----------------------------------|--------------------------------------------------|---------------------------------|-----------------------------------------------------------------------|
| Wavelength                       | 940nm                                            | Voltage - Forward (Vf) (Typ)    | 1.7V                                                                  |
| Viewing Angle                    | 16°                                              | Туре                            | Infrared (IR)                                                         |
| Series                           | -                                                | Radiant Intensity (Ie) Min @ If | -                                                                     |
| Packaging                        | Bulk                                             | Package / Case                  | TO-46-2 Lens Top Metal Can                                            |
| Other Names                      | LED55BQT<br>LED55BQT-ND                          | Orientation                     | Top View                                                              |
| Operating Temperature            | -65°C ~ 125°C (TA)                               | Mounting Type                   | Through Hole                                                          |
| Moisture Sensitivity Level (MSL) | 1 (Unlimited)                                    | Detailed Description            | Infrared (IR) Emitter 940nm 1.7V 100mA 16° TO-46-2 Lens Top Metal Can |
| Current - DC Forward (If) (Max)  | 100mA                                            | Stock Quantity                  | 8800 pcs Stock                                                        |
| Category                         | Optoelectronics > Infrared, UV, Visible Emitters | Description                     | EMITTER IR 940NM 100MA TO-46                                          |
| Lead Free Status / RoHS Status   | Lead free / RoHS Compliant                       |                                 |                                                                       |