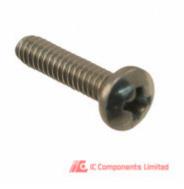

## 9902

| Manufacturer Part Number:<br>Manufacturer / Brand<br>Part of Description: | 9902<br>Keystone Electronics Corp.<br>MACHINE SCREW PAN PHILLIPS 4-40     |             |
|---------------------------------------------------------------------------|---------------------------------------------------------------------------|-------------|
| Datasheets:<br>Lead Free Status / RoHS Status:                            | 9902(1).pdf<br>9902(2).pdf<br>9902(3).pdf<br>S Lead free / RoHS Compliant | GET A QUOTE |
| Stock Condition:                                                          | New original, 500 pcs Stock Available.                                    |             |
| Ship From:                                                                | Hong Kong                                                                 |             |
| Shipment Way:                                                             | DHL/Fedex/TNT/UPS                                                         |             |

## The specifications of 9902

| Part Number         | 9902                            | Manufacturer / Brand             | Keystone Electronics Corp.                       |
|---------------------|---------------------------------|----------------------------------|--------------------------------------------------|
| Series              | -                               | Moisture Sensitivity Level (MSL) | 1 (Unlimited)                                    |
| Material            | Stainless Steel                 | Туре                             | Machine Screw                                    |
| Features            | -                               | Length - Overall                 | 0.565" (14.35mm)                                 |
| Thread Size         | #4-40                           | Plating                          | -                                                |
| Head Diameter       | -                               | Head Height                      | 0.065" (1.65mm)                                  |
| Screw Head Type     | Pan Head                        | Drive Type                       | Phillips                                         |
| Length - Below Head | 0.500" (12.70mm) 1/2"           | Other Names                      | 36-9902<br>9902K<br>9902K-ND                     |
|                     |                                 |                                  | KEY1214<br>KEY1214-ND                            |
| Stock Quantity      | 500 pcs Stock                   | Category                         | Hardware, Fasteners, Accessories > Screws, Bolts |
| Description         | MACHINE SCREW PAN PHILLIPS 4-40 | Lead Free Status / RoHS Status   | Lead free / RoHS Compliant                       |