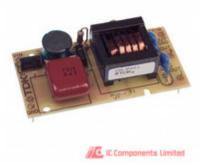

# CXA-M10A-L

| Manufacturer Part Number:<br>Manufacturer / Brand<br>Part of Description: | CXA-M10A-L<br>TDK Corporation<br>INVERTER 5V-INPUT 1200V-OUTPUT          |             |
|---------------------------------------------------------------------------|--------------------------------------------------------------------------|-------------|
| Datasheets:<br>Lead Free Status / RoHS Status:                            | CXA-M10A-L(1).pdf<br>CXA-M10A-L(2).pdf<br>🔞 🗹 Lead free / RoHS Compliant | GET A QUOTE |
| Stock Condition:<br>Ship From:<br>Shipment Way:                           | New original, 100 pcs Stock Available.<br>Hong Kong<br>DHL/Fedex/TNT/UPS |             |

# The specifications of CXA-M10A-L

| Part Number                    | CXA-M10A-L                                         | Manufacturer / Brand             | TDK Corporation                                                                                                  |
|--------------------------------|----------------------------------------------------|----------------------------------|------------------------------------------------------------------------------------------------------------------|
| Series                         | CXA                                                | Moisture Sensitivity Level (MSL) | 1 (Unlimited)                                                                                                    |
| Mounting Type                  | Through Hole                                       | Detailed Description             | CCFL and UV Lamps Inverter 5V Input 1200V Output 2.20" L x 1.14" W x 0.57" H (56mm x 29mm x 14.5mm) Through Hole |
| Size / Dimension               | 2.20" L x 1.14" W x 0.57" H (56mm x 29mm x 14.5mm) | Туре                             | CCFL and UV Lamps                                                                                                |
| Voltage - Input                | 5V                                                 | Output                           | 1200V                                                                                                            |
| Other Names                    | 445-1623<br>CXAM10AL                               | Stock Quantity                   | 100 pcs Stock                                                                                                    |
| Category                       | Optoelectronics > Inverters                        | Description                      | INVERTER 5V-INPUT 1200V-OUTPUT                                                                                   |
| Lead Free Status / RoHS Status | Lead free / RoHS Compliant                         |                                  |                                                                                                                  |