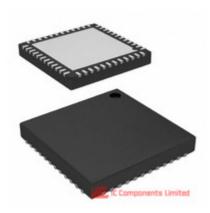

### CY7C60455-48LTXC

| anufacturer Part Number:       | CY7C60455-48LTXC                        |             |  |
|--------------------------------|-----------------------------------------|-------------|--|
| anufacturer / Brand            | Cypress Semiconductor                   |             |  |
| art of Description:            | IC MCU 8BIT 16KB FLASH 48QFN            |             |  |
| atasheets:                     | CY7C60455-48LTXC.pdf                    | GET A QUOTE |  |
| ead Free Status / RoHS Status: | GET A QUOTE                             |             |  |
| ock Condition:                 | New original, 2800 pcs Stock Available. |             |  |
| nip From:                      | Hong Kong                               |             |  |
| nipment Way:                   | DHL/Fedex/TNT/UPS                       |             |  |
|                                |                                         |             |  |

## The specifications of CY7C60455-48LTXC

| Part Number                    | CY7C60455-48LTXC                                        | Manufacturer / Brand             | Cypress Semiconductor                                                                       |
|--------------------------------|---------------------------------------------------------|----------------------------------|---------------------------------------------------------------------------------------------|
| Series                         | enCoRe™ V CY7C604xx                                     | Moisture Sensitivity Level (MSL) | 3 (168 Hours)                                                                               |
| Base Part Number               | CY7C60455                                               | Package / Case                   | 48-VFQFN Exposed Pad                                                                        |
| Packaging                      | Тгау                                                    | Supplier Device Package          | 48-QFN (7x7)                                                                                |
| Operating Temperature          | 0°C ~ 70°C (TA)                                         | Detailed Description             | M8C enCoRe™ V CY7C604xx Microcontroller IC 8-Bit 24MHz 16KB (16K<br>x 8) FLASH 48-QFN (7x7) |
| Peripherals                    | LVD, POR, WDT                                           | Core Processor                   | M8C                                                                                         |
| Speed                          | 24MHz                                                   | Number of I/O                    | 36                                                                                          |
| EEPROM Size                    | -                                                       | RAM Size                         | 1K x 8                                                                                      |
| Core Size                      | 8-Bit                                                   | Connectivity                     | I²C, SPI                                                                                    |
| Program Memory Size            | 16KB (16K x 8)                                          | Program Memory Type              | FLASH                                                                                       |
| Voltage - Supply (Vcc/Vdd)     | 1.71 V ~ 3.6 V                                          | Data Converters                  | A/D 1x10b                                                                                   |
| Oscillator Type                | Internal                                                | Stock Quantity                   | 2800 pcs Stock                                                                              |
| Category                       | Integrated Circuits (ICs) > Embedded - Microcontrollers | Description                      | IC MCU 8BIT 16KB FLASH 48QFN                                                                |
| Lead Free Status / RoHS Status | Lead free / RoHS Compliant                              |                                  |                                                                                             |