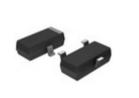

### SMP1307-027LF

**Manufacturer Part Number:** Manufacturer / Brand Part of Description: Datasheets:

Lead Free Status / RoHS Status: **Stock Condition: Ship From:** 

**Shipment Way:** 

SMP1307-027LF

DIODE PIN 200V 250MW SOT-5 SMP1307-027LF(1).pdf SMP1307-027LF(2).pdf

# The specifications of SMP1307-027LF

| Part Number             | SMP1307-027LF              | Manufacturer / Brand             | Skyworks Solutions, Inc.                       |
|-------------------------|----------------------------|----------------------------------|------------------------------------------------|
| Series                  | -                          | Moisture Sensitivity Level (MSL) | 1 (Unlimited)                                  |
| Base Part Number        | SMP1307-027                | Package / Case                   | SOT-5                                          |
| Packaging               | Original-Reel®             | Supplier Device Package          | SOT-5                                          |
| Operating Temperature   | -65°C ~ 150°C (TA)         | Detailed Description             | RF Diode PIN - 2 Pair CA + CC 200V 250mW SOT-5 |
| Diode Type              | PIN - 2 Pair CA + CC       | Voltage - Peak Reverse (Max)     | 200V                                           |
| Capacitance @ Vr, F     | 0.3pF @ 30V, 1MHz          | Resistance @ If, F               | 3 Ohm @ 100mA, 100MHz                          |
| Power Dissipation (Max) | 250mW                      | Other Names                      | 863-1091-6                                     |
| Stock Quantity          | 12300 pcs Stock            | Category                         | Discrete Semiconductor Products > Diodes - RF  |
| Description             | DIODE PIN 200V 250MW SOT-5 | Lead Free Status / RoHS Status   | Lead free / RoHS Compliant                     |