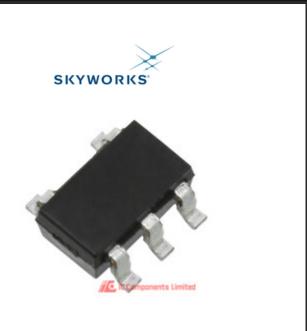

### SMP1307-027LF

**Manufacturer Part Number:** Manufacturer / Brand Part of Description: Datasheets:

Lead Free Status / RoHS Status: **Stock Condition: Ship From:** 

**Shipment Way:** 

SMP1307-027LF

DIODE PIN 200V 250MW SOT-5 SMP1307-027LF(1).pdf SMP1307-027LF(2).pdf

# The specifications of SMP1307-027LF

| Part Number             | SMP1307-027LF              | Manufacturer / Brand             | Skyworks Solutions, Inc.                       |
|-------------------------|----------------------------|----------------------------------|------------------------------------------------|
| Series                  | -                          | Moisture Sensitivity Level (MSL) | 1 (Unlimited)                                  |
| Base Part Number        | SMP1307-027                | Package / Case                   | SOT-5                                          |
| Packaging               | Original-Reel®             | Supplier Device Package          | SOT-5                                          |
| Operating Temperature   | -65°C ~ 150°C (TA)         | Detailed Description             | RF Diode PIN - 2 Pair CA + CC 200V 250mW SOT-5 |
| Diode Type              | PIN - 2 Pair CA + CC       | Voltage - Peak Reverse (Max)     | 200V                                           |
| Capacitance @ Vr, F     | 0.3pF @ 30V, 1MHz          | Resistance @ If, F               | 3 Ohm @ 100mA, 100MHz                          |
| Power Dissipation (Max) | 250mW                      | Other Names                      | 863-1091-6                                     |
| Stock Quantity          | 12300 pcs Stock            | Category                         | Discrete Semiconductor Products > Diodes - RF  |
| Description             | DIODE PIN 200V 250MW SOT-5 | Lead Free Status / RoHS Status   | Lead free / RoHS Compliant                     |