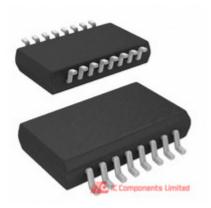

# AD694ARZ-REEL

| Manufacturer Part Number:       | AD694ARZ-REEL                           |             |  |
|---------------------------------|-----------------------------------------|-------------|--|
| Manufacturer / Brand            | ADI (Analog Devices, Inc.)              |             |  |
| Part of Description:            | IC TRANSMITTER 4-20MA 16-SOIC           |             |  |
| Datasheets:                     | AD694ARZ-REEL.pdf                       | GET A QUOTE |  |
| Lead Free Status / RoHS Status: | 🚯 🛫 Lead free / RoHS Compliant          |             |  |
| Stock Condition:                | New original, 2000 pcs Stock Available. |             |  |
| Ship From:                      | Hong Kong                               |             |  |
| Shipment Way:                   | DHL/Fedex/TNT/UPS                       |             |  |
|                                 |                                         |             |  |

# The specifications of AD694ARZ-REEL

| Part Number             | AD694ARZ-REEL                 | Manufacturer / Brand             | ADI (Analog Devices, Inc.)                                             |
|-------------------------|-------------------------------|----------------------------------|------------------------------------------------------------------------|
| Series                  | -                             | Moisture Sensitivity Level (MSL) | 1 (Unlimited)                                                          |
| Base Part Number        | AD694                         | Package / Case                   | 16-SOIC (0.295", 7.50mm Width)                                         |
| Packaging               | Tape & Reel (TR)              | Mounting Type                    | Surface Mount                                                          |
| Supplier Device Package | 16-SOIC                       | Operating Temperature            | -40°C ~ 85°C                                                           |
| Input Type              | Voltage                       | Current - Supply                 | 23mA                                                                   |
| Туре                    | Current Transmitter           | Output Type                      | Voltage                                                                |
| Interface               | -                             | Other Names                      | AD694ARZ-REEL-ND<br>AD694ARZ-REELTR<br>AD694ARZREEL                    |
| Stock Quantity          | 2000 pcs Stock                | Category                         | Integrated Circuits (ICs) > Interface - Sensor and Detector Interfaces |
| Description             | IC TRANSMITTER 4-20MA 16-SOIC | Lead Free Status / RoHS Status   | Lead free / RoHS Compliant                                             |