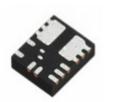

| S        | <b>C2</b> | 0( | )( | ) |
|----------|-----------|----|----|---|
| <u> </u> |           | 0  |    |   |

Mai Mai Par Dat Lea Sto Shi Shi

| nufacturer Part Number:      | SC2000                                  |             |
|------------------------------|-----------------------------------------|-------------|
| nufacturer / Brand           | Cardinal Components                     |             |
| t of Description:            | PROG SOCKET SMD CPPX7 5X7 PKG           |             |
| asheets:                     |                                         | GET A QUOTE |
| d Free Status / RoHS Status: | 💿 🔬 Not applicable / Not applicable     | GETAQUOTE   |
| ck Condition:                | New original, 1200 pcs Stock Available. |             |
| o From:                      | Hong Kong                               |             |
| oment Way:                   | DHL/Fedex/TNT/UPS                       |             |
|                              |                                         |             |

## The specifications of SC2000

| Part Number                   | SC2000                        | Manufacturer / Brand           | Cardinal Components                                        |
|-------------------------------|-------------------------------|--------------------------------|------------------------------------------------------------|
| Series                        | -                             | Detailed Description           | 4 Position Socket Adapter Kit 12.60mm x 6.20mm x 0.89mm    |
| For Use With/Related Products | -                             | Туре                           | Socket Adapter Kit                                         |
| Number of Positions           | 4                             | Device Size                    | 12.60mm x 6.20mm x 0.89mm                                  |
| Stock Quantity                | 1200 pcs Stock                | Category                       | Crystals, Oscillators, Resonators > Sockets and Insulators |
| Description                   | PROG SOCKET SMD CPPX7 5X7 PKG | Lead Free Status / RoHS Status | Not applicable / Not applicable                            |