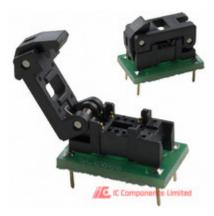

| S        | <b>C2</b> | 0( | )( | ) |
|----------|-----------|----|----|---|
| <u> </u> |           | 0  |    |   |

Mai Mai Par Dat Lea Sto Shi Shi

| nufacturer Part Number:      | SC2000                                  |             |
|------------------------------|-----------------------------------------|-------------|
| nufacturer / Brand           | Cardinal Components                     |             |
| t of Description:            | PROG SOCKET SMD CPPX7 5X7 PKG           |             |
| asheets:                     |                                         | GET A QUOTE |
| d Free Status / RoHS Status: | 💿 🔬 Not applicable / Not applicable     | GETAQUOTE   |
| ck Condition:                | New original, 1200 pcs Stock Available. |             |
| o From:                      | Hong Kong                               |             |
| oment Way:                   | DHL/Fedex/TNT/UPS                       |             |
|                              |                                         |             |

## The specifications of SC2000

| Part Number                   | SC2000                        | Manufacturer / Brand           | Cardinal Components                                        |
|-------------------------------|-------------------------------|--------------------------------|------------------------------------------------------------|
| Series                        | -                             | Detailed Description           | 4 Position Socket Adapter Kit 12.60mm x 6.20mm x 0.89mm    |
| For Use With/Related Products | -                             | Туре                           | Socket Adapter Kit                                         |
| Number of Positions           | 4                             | Device Size                    | 12.60mm x 6.20mm x 0.89mm                                  |
| Stock Quantity                | 1200 pcs Stock                | Category                       | Crystals, Oscillators, Resonators > Sockets and Insulators |
| Description                   | PROG SOCKET SMD CPPX7 5X7 PKG | Lead Free Status / RoHS Status | Not applicable / Not applicable                            |