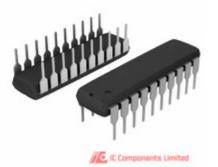

## GAL16V8D-25QP

| lanufacturer Part Number:      | GAL16V8D-25QP                                                                        |             |
|--------------------------------|--------------------------------------------------------------------------------------|-------------|
| lanufacturer / Brand           | Lattice Semiconductor                                                                |             |
| art of Description:            | IC CPLD 8MC 25NS 20DIP                                                               |             |
| ead Free Status / RoHS Status: | GAL16V8D-25QP(1).pdf<br>GAL16V8D-25QP(2).pdf<br>S Contains lead / RoHS non-compliant | GET A QUOTE |
| tock Condition:                | New original, 7000 pcs Stock Available.                                              |             |
| hip From:                      | Hong Kong                                                                            |             |
| hipment Way:                   | DHL/Fedex/TNT/UPS                                                                    |             |
|                                |                                                                                      |             |

## The specifications of GAL16V8D-25QP

| Part Number               | GAL16V8D-25QP          | Manufacturer / Brand             | Lattice Semiconductor                                                                |
|---------------------------|------------------------|----------------------------------|--------------------------------------------------------------------------------------|
| Series                    | GAL®16V8               | Moisture Sensitivity Level (MSL) | 3 (168 Hours)                                                                        |
| Base Part Number          | GAL16V8                | Package / Case                   | 20-DIP (0.300", 7.62mm)                                                              |
| Packaging                 | Bulk                   | Mounting Type                    | Through Hole                                                                         |
| Supplier Device Package   | 20-PDIP                | Operating Temperature            | 0°C ~ 75°C (TA)                                                                      |
| Programmable Type         | EE PLD                 | Delay Time tpd(1) Max            | 25.0ns                                                                               |
| Voltage Supply - Internal | 4.75 V ~ 5.25 V        | Number of Macrocells             | 8                                                                                    |
| Stock Quantity            | 7000 pcs Stock         | Category                         | Integrated Circuits (ICs) > Embedded - CPLDs (Complex Programmable<br>Logic Devices) |
| Description               | IC CPLD 8MC 25NS 20DIP | Lead Free Status / RoHS Status   | Contains lead / RoHS non-compliant                                                   |