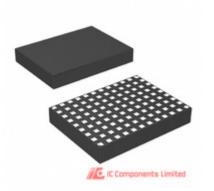

## LTM9003CV-AB#PBF

Μ

D

| anufacturer Part Number:       | LTM9003CV-AB#PBF                        |             |  |
|--------------------------------|-----------------------------------------|-------------|--|
| anufacturer / Brand            | ADI (Analog Devices, Inc.)              |             |  |
| art of Description:            | IC PRE-DIST RECEIVER 108-LGA            |             |  |
| atasheets:                     | LTM9003CV-AB#PBF.pdf                    |             |  |
| ead Free Status / RoHS Status: | 💽 <u> L</u> ead free / RoHS Compliant   | GET A QUOTE |  |
| ock Condition:                 | New original, 1300 pcs Stock Available. |             |  |
| nip From:                      | Hong Kong                               |             |  |
| nipment Way:                   | DHL/Fedex/TNT/UPS                       |             |  |
|                                |                                         |             |  |

## The specifications of LTM9003CV-AB#PBF

| Part Number                    | LTM9003CV-AB#PBF                                                                                    | Manufacturer / Brand             | ADI (Analog Devices, Inc.)   |
|--------------------------------|-----------------------------------------------------------------------------------------------------|----------------------------------|------------------------------|
| Series                         | -                                                                                                   | Moisture Sensitivity Level (MSL) | 1 (Unlimited)                |
| Base Part Number               | LTM9003                                                                                             | Package / Case                   | 108-LGA                      |
| Packaging                      | Tray                                                                                                | Supplier Device Package          | 108-LGA (15x11.25)           |
| Detailed Description           | RF IC Pre-Distortion Receiver Subsystem General Purpose 184MHz<br>Down Converter 108-LGA (15x11.25) | Frequency                        | 184MHz                       |
| Function                       | Pre-Distortion Receiver Subsystem                                                                   | Secondary Attributes             | Down Converter               |
| RF Type                        | General Purpose                                                                                     | Stock Quantity                   | 1300 pcs Stock               |
| Category                       | RF/IF and RFID > RF Misc ICs and Modules                                                            | Description                      | IC PRE-DIST RECEIVER 108-LGA |
| Lead Free Status / RoHS Status | Lead free / RoHS Compliant                                                                          |                                  |                              |