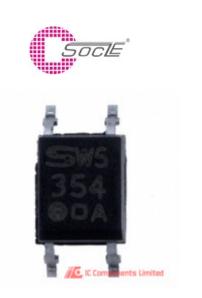

#### PC354N1J000F

м м

D

St SI SI

| anufacturer Part Number:      | PC354N1J000F                             |             |  |
|-------------------------------|------------------------------------------|-------------|--|
| anufacturer / Brand           | Socle Technology Corporation             |             |  |
| rt of Description:            | OPTOISOLATOR 3.75KV TRANS 4-SMD          |             |  |
| tasheets:                     | PC354N1J000F.pdf                         | GET A QUOTE |  |
| ad Free Status / RoHS Status: | 💽 🛫 Lead free / RoHS Compliant           |             |  |
| ock Condition:                | New original, 13400 pcs Stock Available. |             |  |
| ip From:                      | Hong Kong                                |             |  |
| lipment Way:                  | DHL/Fedex/TNT/UPS                        |             |  |
|                               |                                          |             |  |

# The specifications of PC354N1J000F

| Part Number                     | PC354N1J000F                    | Manufacturer / Brand             | Socle Technology Corporation                                |
|---------------------------------|---------------------------------|----------------------------------|-------------------------------------------------------------|
| Series                          | -                               | Moisture Sensitivity Level (MSL) | 1 (Unlimited)                                               |
| Package / Case                  | 4-SMD, Gull Wing                | Packaging                        | Original-Reel®                                              |
| Mounting Type                   | Surface Mount                   | Supplier Device Package          | 4-SMD                                                       |
| Operating Temperature           | -30°C ~ 100°C                   | Detailed Description             | Optoisolator Transistor Output 3750Vrms 1 Channel 4-SMD     |
| Input Type                      | AC, DC                          | Output Type                      | Transistor                                                  |
| Number of Channels              | 1                               | Current - Output / Channel       | 50mA                                                        |
| Voltage - Isolation             | 3750Vrms                        | Rise / Fall Time (Typ)           | 4µs, 3µs                                                    |
| Voltage - Output (Max)          | 80V                             | Voltage - Forward (Vf) (Typ)     | 1.2V                                                        |
| Current - DC Forward (If) (Max) | 50mA                            | Current Transfer Ratio (Min)     | 50% @ 1mA                                                   |
| Current Transfer Ratio (Max)    | 150% @ 1mA                      | Turn On / Turn Off Time (Typ)    | -                                                           |
| Vce Saturation (Max)            | 200mV                           | Other Names                      | 1855-1003-6<br>425-2087-6                                   |
|                                 |                                 |                                  | 425-2087-6-ND                                               |
| Stock Quantity                  | 13400 pcs Stock                 | Category                         | Isolators > Optoisolators - Transistor, Photovoltaic Output |
| Description                     | OPTOISOLATOR 3.75KV TRANS 4-SMD | Lead Free Status / RoHS Status   | Lead free / RoHS Compliant                                  |