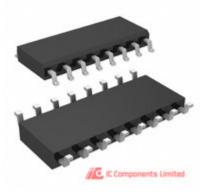

## The specifications of LT1781CS#PBF

| Part Number                    | LT1781CS#PBF                                                             | Manufacturer / Brand             | ADI (Analog Devices, Inc.)       |
|--------------------------------|--------------------------------------------------------------------------|----------------------------------|----------------------------------|
| Series                         | -                                                                        | Moisture Sensitivity Level (MSL) | 1 (Unlimited)                    |
| Base Part Number               | LT1781                                                                   | Package / Case                   | 16-SOIC (0.154", 3.90mm Width)   |
| Packaging                      | Tube                                                                     | Mounting Type                    | Surface Mount                    |
| Supplier Device Package        | 16-SOIC                                                                  | Operating Temperature            | 0°C ~ 70°C                       |
| Detailed Description           | 2/2 Transceiver Full RS232 16-SOIC                                       | Туре                             | Transceiver                      |
| Voltage - Supply               | 4.5 V ~ 5.5 V                                                            | Protocol                         | RS232                            |
| Number of Drivers/Receivers    | 2/2                                                                      | Duplex                           | Full                             |
| Receiver Hysteresis            | 400mV                                                                    | Data Rate                        | 250KBd                           |
| Other Names                    | LT1781CSPBF                                                              | Stock Quantity                   | 500 pcs Stock                    |
| Category                       | Integrated Circuits (ICs) > Interface - Drivers, Receivers, Transceivers | Description                      | IC DVR/RCVR 5V RS232 DUAL 16SOIC |
| Lead Free Status / RoHS Status | Lead free / RoHS Compliant                                               |                                  |                                  |
|                                |                                                                          |                                  |                                  |