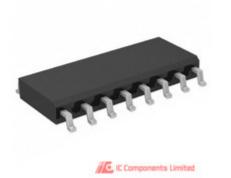

## BA7607F-E2

Mai

Mai Par Dat Lea Sto

Shi Shi

| hufacturer Part Number: BA7607F-E2   hufacturer / Brand LAPIS Semiconductor   t of Description: IC VIDEO SIGNAL SWITCHERS 16SOP   asheets: BA7607F-E2.pdf   d Free Status / RoHS Status: SA7607F-E2.pdf   ck Condition: New original, 2500 pcs Stock Available.   p From: Hong Kong   pument Way: DHL/Fedex/TNT/UPS |                              |                                         |           |  |
|---------------------------------------------------------------------------------------------------------------------------------------------------------------------------------------------------------------------------------------------------------------------------------------------------------------------|------------------------------|-----------------------------------------|-----------|--|
| t of Description:IC VIDEO SIGNAL SWITCHERS 16SOPasheets:BA7607F-E2.pdfd Free Status / RoHS Status:Ead free / RoHS Compliantck Condition:New original, 2500 pcs Stock Available.p From:Hong Kong                                                                                                                     | nufacturer Part Number:      | BA7607F-E2                              |           |  |
| asheets: BA7607F-E2.pdf   d Free Status / RoHS Status: S 2 Lead free / RoHS Compliant   ck Condition: New original, 2500 pcs Stock Available.   p From: Hong Kong                                                                                                                                                   | nufacturer / Brand           | LAPIS Semiconductor                     |           |  |
| d Free Status / RoHS Status: GET A QUOTE   ck Condition: New original, 2500 pcs Stock Available.   p From: Hong Kong                                                                                                                                                                                                | t of Description:            | IC VIDEO SIGNAL SWITCHERS 16SOP         |           |  |
| d Free Status / RoHS Status: Image: Status / RoHS Compliant   ck Condition: New original, 2500 pcs Stock Available.   p From: Hong Kong                                                                                                                                                                             | asheets:                     | BA7607F-E2.pdf                          |           |  |
| p From: Hong Kong                                                                                                                                                                                                                                                                                                   | d Free Status / RoHS Status: | 🚯 🛫 Lead free / RoHS Compliant          | GETAQUOTE |  |
|                                                                                                                                                                                                                                                                                                                     | ck Condition:                | New original, 2500 pcs Stock Available. |           |  |
| pment Way: DHL/Fedex/TNT/UPS                                                                                                                                                                                                                                                                                        | p From:                      | Hong Kong                               |           |  |
|                                                                                                                                                                                                                                                                                                                     | oment Way:                   | DHL/Fedex/TNT/UPS                       |           |  |
|                                                                                                                                                                                                                                                                                                                     |                              |                                         |           |  |

# The specifications of BA7607F-E2

| Part Number                       | BA7607F-E2                                                                | Manufacturer / Brand             | LAPIS Semiconductor              |
|-----------------------------------|---------------------------------------------------------------------------|----------------------------------|----------------------------------|
| Series                            | -                                                                         | Moisture Sensitivity Level (MSL) | 1 (Unlimited)                    |
| Base Part Number                  | BA7607                                                                    | Package / Case                   | 16-SOIC (0.173", 4.40mm Width)   |
| Packaging                         | Tape & Reel (TR)                                                          | Supplier Device Package          | 16-SOP                           |
| Operating Temperature             | -40°C ~ 85°C (TA)                                                         | Detailed Description             | Video Switch IC 3 Channel 16-SOP |
| Features                          | -                                                                         | Number of Channels               | 3                                |
| Applications                      | Video                                                                     | -3db Bandwidth                   | -                                |
| Multiplexer/Demultiplexer Circuit | 2:1                                                                       | Switch Circuit                   | -                                |
| On-State Resistance (Max)         | -                                                                         | Voltage - Supply, Single (V+)    | 4.5 V ~ 5.5 V                    |
| Voltage - Supply, Dual (V±)       | -                                                                         | Stock Quantity                   | 2500 pcs Stock                   |
| Category                          | Integrated Circuits (ICs) > Interface - Analog Switches - Special Purpose | Description                      | IC VIDEO SIGNAL SWITCHERS 16SOP  |
| Lead Free Status / RoHS Status    | Lead free / RoHS Compliant                                                |                                  |                                  |