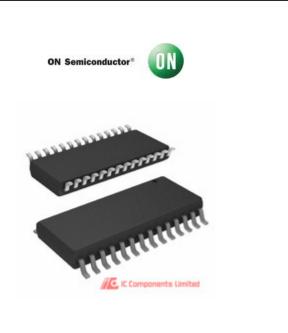

## **FMS6501MSA28X**

**Shipment Way:** 

**Manufacturer Part Number:** Manufacturer / Brand Part of Description: Datasheets: Lead Free Status / RoHS Status: **Stock Condition: Ship From:** 

FMS6501MSA28X IC VIDEO SW MATRIX 12X9 28SSOP FMS6501MSA28X.pdf 🖎 🚣 Lead free / RoHS Compliant New original, 200 pcs Stock Available. Hong Kong

# The specifications of FMS6501MSA28X

| Part Number             | FMS6501MSA28X                  | Manufacturer / Brand             | AMI Semiconductor / ON Semiconductor                           |  |
|-------------------------|--------------------------------|----------------------------------|----------------------------------------------------------------|--|
| Series                  | -                              | Moisture Sensitivity Level (MSL) | 3 (168 Hours)                                                  |  |
| Base Part Number        | FMS6501                        | Package / Case                   | 28-SSOP (0.209", 5.30mm Width)                                 |  |
| Packaging               | Cut Tape (CT)                  | Mounting Type                    | Surface Mount                                                  |  |
| Supplier Device Package | 28-SSOP                        | Туре                             | Video Switch, 12-Input 9-Output                                |  |
| Applications            | Set-Top Boxes                  | Other Names                      | FMS6501MSA28X_NLCT<br>FMS6501MSA28X_NLCT-ND<br>FMS6501MSA28XCT |  |
| Stock Quantity          | 200 pcs Stock                  | Category                         | Integrated Circuits (ICs) > Linear - Video Processing          |  |
| Description             | IC VIDEO SW MATRIX 12X9 28SSOP | Lead Free Status / RoHS Status   | Lead free / RoHS Compliant                                     |  |
|                         |                                |                                  |                                                                |  |