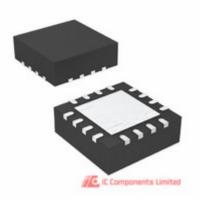

## EL1507CL

| Manufacturer Part Number:       | EL1507CL                                |             |  |
|---------------------------------|-----------------------------------------|-------------|--|
| Manufacturer / Brand            | Intersil                                |             |  |
| Part of Description:            | IC LINE DRIVER ADSL 16-QFN              |             |  |
| Datasheets:                     | EL1507CL.pdf                            | GET A QUOTE |  |
| Lead Free Status / RoHS Status: | 🔞 🛫 Contains lead / RoHS non-compliant  | GETAQUOTE   |  |
| Stock Condition:                | New original, 1200 pcs Stock Available. |             |  |
| Ship From:                      | Hong Kong                               |             |  |
| Shipment Way:                   | DHL/Fedex/TNT/UPS                       |             |  |
|                                 |                                         |             |  |

## The specifications of EL1507CL

| Part Number                    | EL1507CL                                                                 | Manufacturer / Brand             | Intersil                   |
|--------------------------------|--------------------------------------------------------------------------|----------------------------------|----------------------------|
| Series                         | -                                                                        | Moisture Sensitivity Level (MSL) | 1 (Unlimited)              |
| Base Part Number               | EL1507                                                                   | Package / Case                   | 16-VQFN Exposed Pad        |
| Packaging                      | Tube                                                                     | Mounting Type                    | Surface Mount              |
| Supplier Device Package        | 16-QFN-EP (4x4)                                                          | Operating Temperature            | -40°C ~ 85°C               |
| Detailed Description           | 1/0 Driver DSL 16-QFN-EP (4x4)                                           | Туре                             | Driver                     |
| Voltage - Supply               | 12V                                                                      | Protocol                         | DSL                        |
| Number of Drivers/Receivers    | 1/0                                                                      | Duplex                           | -                          |
| Data Rate                      | -                                                                        | Stock Quantity                   | 1200 pcs Stock             |
| Category                       | Integrated Circuits (ICs) > Interface - Drivers, Receivers, Transceivers | Description                      | IC LINE DRIVER ADSL 16-QFN |
| Lead Free Status / RoHS Status | Contains lead / RoHS non-compliant                                       |                                  |                            |
|                                |                                                                          |                                  |                            |