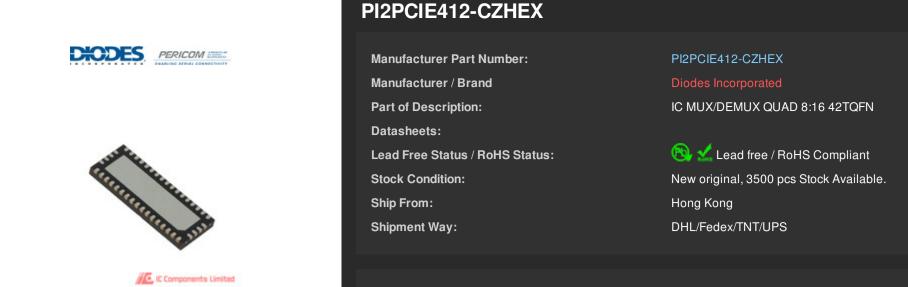

## GET A QUOTE

PI2PCIE412-CZHEX 100% New Original 3500pcs in Stock, Find PI2PCIE412-CZHEX Price, Stock, datasheet at IC Components Ltd Online, buy PI2PCIE412-CZHEX Diodes Incorporated with warrantied. 100% guarantee confidence. RFQ PI2PCIE412-CZHEX: Info@IC-Components.com

## The specifications of PI2PCIE412-CZHEX

| Part Number                       | PI2PCIE412-CZHEX              | Manufacturer / Brand             | Diodes Incorporated                                                       |
|-----------------------------------|-------------------------------|----------------------------------|---------------------------------------------------------------------------|
| Series                            | -                             | Moisture Sensitivity Level (MSL) | 1 (Unlimited)                                                             |
| Base Part Number                  | PI2PCIE412                    | Package / Case                   | 42-VFQFN Exposed Pad                                                      |
| Packaging                         | Tape & Reel (TR)              | Supplier Device Package          | 42-TQFN (9x3.5)                                                           |
| Operating Temperature             | -40°C ~ 85°C (TA)             | Detailed Description             | PCI Express® Switch IC 4 Channel 42-TQFN (9x3.5)                          |
| Features                          | -                             | Number of Channels               | 4                                                                         |
| Applications                      | PCI Express®                  | -3db Bandwidth                   | 1.4GHz                                                                    |
| Multiplexer/Demultiplexer Circuit | 2:1                           | Switch Circuit                   | -                                                                         |
| On-State Resistance (Max)         | -                             | Voltage - Supply, Single (V+)    | 1.5 V ~ 2 V                                                               |
| Voltage - Supply, Dual (V±)       | -                             | Other Names                      | PI2PCIE412-CZHEXTR                                                        |
| Stock Quantity                    | 3500 pcs Stock                | Category                         | Integrated Circuits (ICs) > Interface - Analog Switches - Special Purpose |
| Description                       | IC MUX/DEMUX QUAD 8:16 42TQFN | Lead Free Status / RoHS Status   | Lead free / RoHS Compliant                                                |