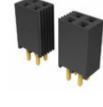

# SSQ-113-01-G-D

**Description:** CONN RCPT .100" 26POS DUAL GOLD Manufacturers: Samtec, Inc. In Stock: New original, 300 pcs Stock Available. Quote: RFQ

In Stock: New original, 100 pcs Stock Available. Quote: RFQ