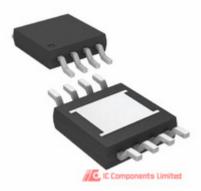

## LTC6405IMS8E#PBF

Ма

Ма Pa Da Lea Sto Shi Shi

| nufacturer Part Number:       | LTC6405IMS8E#PBF                        |             |
|-------------------------------|-----------------------------------------|-------------|
| nufacturer / Brand            | ADI (Analog Devices, Inc.)              |             |
| rt of Description:            | IC AMP/DRVR DIFF R-R 5V 8-MSOP          |             |
| tasheets:                     | LTC6405IMS8E#PBF.pdf                    | GET A QUOTE |
| ad Free Status / RoHS Status: | 🕲 🛫 Lead free / RoHS Compliant          | GETA GOOTE  |
| ock Condition:                | New original, 1600 pcs Stock Available. |             |
| p From:                       | Hong Kong                               |             |
| pment Way:                    | DHL/Fedex/TNT/UPS                       |             |
|                               |                                         |             |

# The specifications of LTC6405IMS8E#PBF

| Part Number                    | LTC6405IMS8E#PBF                                                  | Manufacturer / Brand             | ADI (Analog Devices, Inc.)                         |
|--------------------------------|-------------------------------------------------------------------|----------------------------------|----------------------------------------------------|
| Series                         | -                                                                 | Moisture Sensitivity Level (MSL) | 1 (Unlimited)                                      |
| Base Part Number               | LTC6405                                                           | Package / Case                   | 8-TSSOP, 8-MSOP (0.118", 3.00mm Width) Exposed Pad |
| Packaging                      | Tube                                                              | Mounting Type                    | Surface Mount                                      |
| Supplier Device Package        | 8-MSOP-EP                                                         | Detailed Description             | ADC Driver IC Data Acquisition 8-MSOP-EP           |
| Туре                           | ADC Driver                                                        | Applications                     | Data Acquisition                                   |
| Other Names                    | LTC6405IMS8EPBF                                                   | Stock Quantity                   | 1600 pcs Stock                                     |
| Category                       | Integrated Circuits (ICs) > Linear - Amplifiers - Special Purpose | Description                      | IC AMP/DRVR DIFF R-R 5V 8-MSOP                     |
| Lead Free Status / RoHS Status | Lead free / RoHS Compliant                                        |                                  |                                                    |