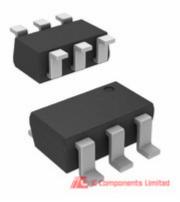

#### AS214-92LF

Ма

Ма Pa Dat

Lea Sto Shi Shi

| nufacturer Part Number:      | AS214-92LF                               |             |  |
|------------------------------|------------------------------------------|-------------|--|
| nufacturer / Brand           | Skyworks Solutions, Inc.                 |             |  |
| t of Description:            | IC SW SPDT 0.1-3GHZ GAAS SC70-6          |             |  |
| asheets:                     | AS214-92LF.pdf                           | GET A QUOTE |  |
| d Free Status / RoHS Status: | 🚯 🛫 Lead free / RoHS Compliant           |             |  |
| ck Condition:                | New original, 66000 pcs Stock Available. |             |  |
| p From:                      | Hong Kong                                |             |  |
| pment Way:                   | DHL/Fedex/TNT/UPS                        |             |  |
|                              |                                          |             |  |

AS214-92LF 100% New Original 66000pcs in Stock, Find AS214-92LF Price, Stock, datasheet at IC Components Ltd Online, buy AS214-92LF Skyworks Solutions, Inc. with warrantied. 100% guarantee confidence. RFQ AS214-92LF: Info@IC-Components.com

### The specifications of AS214-92LF

| Part Number             | AS214-92LF                                            | Manufacturer / Brand             | Skyworks Solutions, Inc.     |
|-------------------------|-------------------------------------------------------|----------------------------------|------------------------------|
| Series                  | -                                                     | Moisture Sensitivity Level (MSL) | 1 (Unlimited)                |
| Package / Case          | 6-TSSOP, SC-88, SOT-363                               | Packaging                        | Cut Tape (CT)                |
| Supplier Device Package | SC-70-6                                               | Operating Temperature            | -40°C ~ 85°C                 |
| Detailed Description    | RF Switch IC Bluetooth, WLAN SPDT 3GHz 50 Ohm SC-70-6 | Impedance                        | 50 Ohm                       |
| Frequency Range         | 100MHz ~ 3GHz                                         | Features                         | -                            |
| Insertion Loss          | 0.4dB                                                 | Voltage - Supply                 | 3V                           |
| Circuit                 | SPDT                                                  | Тороlоду                         | Reflective                   |
| P1dB                    | 27dBm                                                 | RF Type                          | Bluetooth, WLAN              |
| Test Frequency          | 3GHz                                                  | Isolation                        | 25dB                         |
| IIP3                    | 40dBm                                                 | Other Names                      | 863-1239-1                   |
| Stock Quantity          | 66000 pcs Stock                                       | Category                         | RF/IF and RFID > RF Switches |
| Description             | IC SW SPDT 0.1-3GHZ GAAS SC70-6                       | Lead Free Status / RoHS Status   | Lead free / RoHS Compliant   |