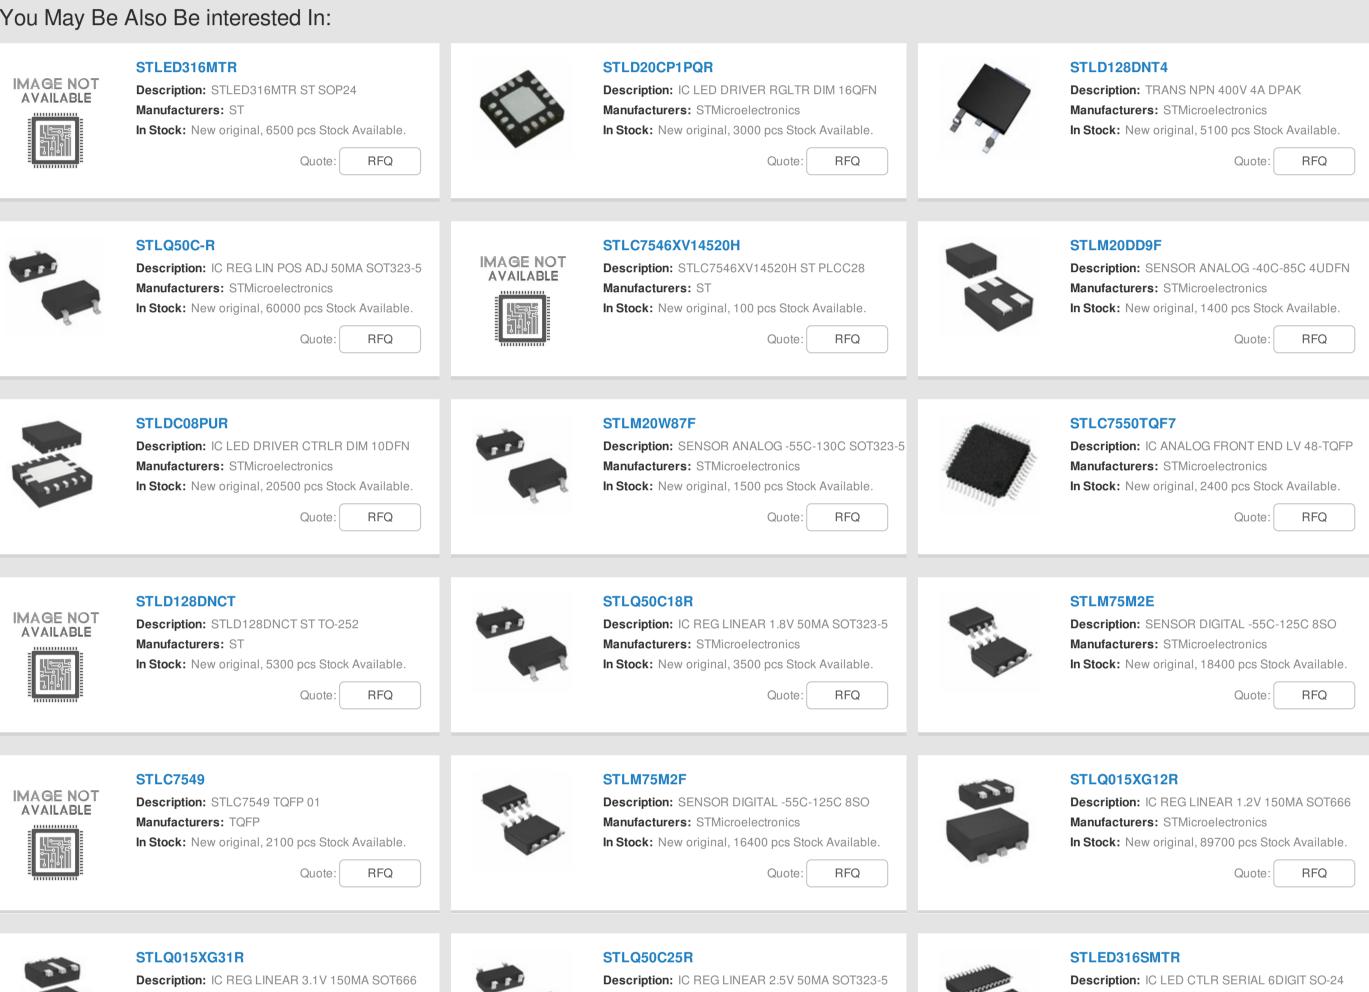

#### STLED524

| facturer Part Number:      | STLED524                                |             |  |
|----------------------------|-----------------------------------------|-------------|--|
| facturer / Brand           | STMicroelectronics                      |             |  |
| of Description:            | IC MATRIX LED DISPL DVR 56CSP           |             |  |
| sheets:                    | STLED524.pdf                            | GET A QUOTE |  |
| Free Status / RoHS Status: | 🔞 🛫 Lead free / RoHS Compliant          | GETA QUOTE  |  |
| Condition:                 | New original, 4400 pcs Stock Available. |             |  |
| From:                      | Hong Kong                               |             |  |
| nent Way:                  | DHL/Fedex/TNT/UPS                       |             |  |
|                            |                                         |             |  |

# The specifications of STLED524

| Part Number                    | STLED524                                           | Manufacturer / Brand             | STMicroelectronics            |
|--------------------------------|----------------------------------------------------|----------------------------------|-------------------------------|
| Series                         | -                                                  | Moisture Sensitivity Level (MSL) | 1 (Unlimited)                 |
| Package / Case                 | 56-UFBGA, WLCSP                                    | Packaging                        | Original-Reel®                |
| Mounting Type                  | Surface Mount                                      | Supplier Device Package          | 56-CSP (3.4x3.0)              |
| Operating Temperature          | -30°C ~ 85°C                                       | Interface                        | SPI                           |
| Configuration                  | Dot Matrix                                         | Display Type                     | LED                           |
| Voltage - Supply               | 2.7 V ~ 5.5 V                                      | Digits or Characters             | -                             |
| Other Names                    | 497-14898-6                                        | Stock Quantity                   | 4400 pcs Stock                |
| Category                       | Integrated Circuits (ICs) > PMIC - Display Drivers | Description                      | IC MATRIX LED DISPL DVR 56CSP |
| Lead Free Status / RoHS Status | Lead free / RoHS Compliant                         |                                  |                               |