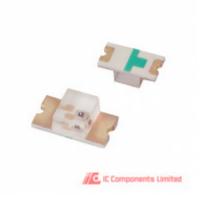

### LTST-C230KRKT

Mai Mai Par Dat Lea Sto Shi Shi

| nufacturer Part Number:      | LTST-C230KRKT                           |             |  |  |
|------------------------------|-----------------------------------------|-------------|--|--|
| nufacturer / Brand           | Lite-On, Inc.                           |             |  |  |
| t of Description:            | LED RED CLEAR CHIP SMD                  |             |  |  |
| asheets:                     | LTST-C230KRKT.pdf                       | GET A QUOTE |  |  |
| d Free Status / RoHS Status: | 🕙 🛫 Lead free / RoHS Compliant          | GETAQUOTE   |  |  |
| ck Condition:                | New original, 2600 pcs Stock Available. |             |  |  |
| p From:                      | Hong Kong                               |             |  |  |
| pment Way:                   | DHL/Fedex/TNT/UPS                       |             |  |  |
|                              |                                         |             |  |  |

## The specifications of LTST-C230KRKT

| Part Number           | LTST-C230KRKT                                             | Manufacturer / Brand             | Lite-On, Inc.                               |
|-----------------------|-----------------------------------------------------------|----------------------------------|---------------------------------------------|
| Series                | -                                                         | Moisture Sensitivity Level (MSL) | 2A (4 Weeks)                                |
| Package / Case        | 1206 (3216 Metric)                                        | Packaging                        | Original-Reel®                              |
| Mounting Type         | Surface Mount, Bottom Entry                               | Supplier Device Package          | Chip LED                                    |
| Detailed Description  | Red 631nm LED Indication - Discrete 2V 1206 (3216 Metric) | Color                            | Red                                         |
| Size / Dimension      | 3.20mm L x 1.60mm W                                       | Height (Max)                     | 1.10mm                                      |
| Features              | -                                                         | Configuration                    | Standard                                    |
| Current - Test        | 20mA                                                      | Voltage - Forward (Vf) (Typ)     | 2V                                          |
| Lens Style/Size       | Rectangle with Flat Top, 1.50mm x 1.60mm                  | Millicandela Rating              | 54mcd                                       |
| Wavelength - Peak     | 639nm                                                     | Viewing Angle                    | 130°                                        |
| Lens Color            | Colorless                                                 | Lens Transparency                | Clear                                       |
| Wavelength - Dominant | 631nm                                                     | Other Names                      | 160-1457-6                                  |
| Stock Quantity        | 2600 pcs Stock                                            | Category                         | Optoelectronics > LED Indication - Discrete |
| Description           | LED RED CLEAR CHIP SMD                                    | Lead Free Status / RoHS Status   | Lead free / RoHS Compliant                  |