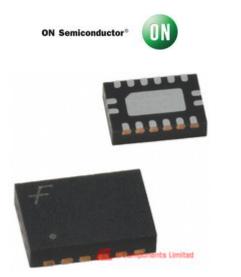

#### 74LCX138BQX

М M

D

S

S

| anufacturer Part Number:      | 74LCX138BQX                             |             |
|-------------------------------|-----------------------------------------|-------------|
| anufacturer / Brand           | AMI Semiconductor / ON Semiconductor    |             |
| rt of Description:            | DECODER/DEMUX 1-OF-8 LV 16DQFN          |             |
| tasheets:                     | 74LCX138BQX.pdf                         | GET A QUOTE |
| ad Free Status / RoHS Status: | 💽 🛫 Lead free / RoHS Compliant          | GETAQUOTE   |
| ock Condition:                | New original, 1400 pcs Stock Available. |             |
| ip From:                      | Hong Kong                               |             |
| ipment Way:                   | DHL/Fedex/TNT/UPS                       |             |
|                               |                                         |             |

## The specifications of 74LCX138BQX

| Part Number             | 74LCX138BQX                                     | Manufacturer / Brand             | AMI Semiconductor / ON Semiconductor                                        |
|-------------------------|-------------------------------------------------|----------------------------------|-----------------------------------------------------------------------------|
| Series                  | 74LCX                                           | Moisture Sensitivity Level (MSL) | 1 (Unlimited)                                                               |
| Base Part Number        | 74LCX138                                        | Package / Case                   | 16-WFQFN Exposed Pad                                                        |
| Packaging               | Original-Reel®                                  | Mounting Type                    | Surface Mount                                                               |
| Supplier Device Package | 16-DQFN (2.5x3.5)                               | Operating Temperature            | -40°C ~ 85°C                                                                |
| Detailed Description    | Decoder/Demultiplexer 1 x 3:8 16-DQFN (2.5x3.5) | Туре                             | Decoder/Demultiplexer                                                       |
| Voltage - Supply        | 2 V ~ 3.6 V                                     | Circuit                          | 1 x 3:8                                                                     |
| Voltage Supply Source   | Single Supply                                   | Current - Output High, Low       | 24mA, 24mA                                                                  |
| Independent Circuits    | 1                                               | Other Names                      | 74LCX138BQXFSDKR                                                            |
| Stock Quantity          | 1400 pcs Stock                                  | Category                         | Integrated Circuits (ICs) > Logic - Signal Switches, Multiplexers, Decoders |
| Description             | DECODER/DEMUX 1-OF-8 LV 16DQFN                  | Lead Free Status / RoHS Status   | Lead free / RoHS Compliant                                                  |
|                         |                                                 |                                  |                                                                             |