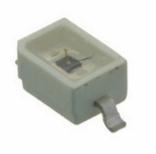

#### PD93-21C/TR8

**Manufacturer Part Nun** Manufacturer / Brand Part of Description:

Lead Free Status / Rol-

**Stock Condition:** 

Datasheets:

Ship From: Shipment Way:

| ıber:     | PD93-21C/TR8                             |             |
|-----------|------------------------------------------|-------------|
|           | Everlight Electronics                    |             |
|           | PHOTODIODE PIN CLEAR MINI SMD            |             |
|           | PD93-21C/TR8.pdf                         | GET A QUOTE |
| S Status: | 🕲 🛫 Lead free / RoHS Compliant           | GETAQUOTE   |
|           | New original, 12000 pcs Stock Available. |             |
|           | Hong Kong                                |             |
|           | DHL/Fedex/TNT/UPS                        |             |
|           |                                          |             |

PD93-21C/TR8 100% New Original 12000pcs in Stock, Find PD93-21C/TR8 Price, Stock, datasheet at IC Components Ltd Online, buy PD93-21C/TR8 Everlight Electronics with warrantied. 100% guarantee confidence. RFQ PD93-21C/TR8: Info@IC-Components.com

## The specifications of PD93-21C/TR8

| Part Number          | PD93-21C/TR8                          | Manufacturer / Brand             | Everlight Electronics                                |
|----------------------|---------------------------------------|----------------------------------|------------------------------------------------------|
| Series               | -                                     | Moisture Sensitivity Level (MSL) | 4 (72 Hours)                                         |
| Package / Case       | 2-SMD, Gull Wing                      | Packaging                        | Original-Reel®                                       |
| Mounting Type        | Surface Mount                         | Operating Temperature            | -25°C ~ 85°C                                         |
| Detailed Description | Photodiode 940nm 6ns 2-SMD, Gull Wing | Response Time                    | 6ns                                                  |
| Diode Type           | PIN                                   | Voltage - DC Reverse (Vr) (Max)  | 32V                                                  |
| Wavelength           | 940nm                                 | Viewing Angle                    | -                                                    |
| Color - Enhanced     | -                                     | Spectral Range                   | 400nm ~ 1100nm                                       |
| Responsivity @ nm    | -                                     | Current - Dark (Typ)             | 10nA                                                 |
| Active Area          | -                                     | Other Names                      | 1080-1374-6                                          |
| Stock Quantity       | 12000 pcs Stock                       | Category                         | Sensors, Transducers > Optical Sensors - Photodiodes |
| Description          | PHOTODIODE PIN CLEAR MINI SMD         | Lead Free Status / RoHS Status   | Lead free / RoHS Compliant                           |