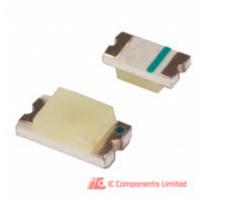

## SML-LX1206IC-TR

Mai Mai Par Dat

Lea Sto Shi Shi

| nufacturer Part Number:      | SML-LX1206IC-TR                         |             |  |
|------------------------------|-----------------------------------------|-------------|--|
| nufacturer / Brand           | Lumex, Inc.                             |             |  |
| t of Description:            | LED RED CLEAR 1206 SMD                  |             |  |
| asheets:                     | SML-LX1206IC-TR.pdf                     | GET A QUOTE |  |
| d Free Status / RoHS Status: | 💽 🛫 Lead free / RoHS Compliant          |             |  |
| ck Condition:                | New original, 4000 pcs Stock Available. |             |  |
| p From:                      | Hong Kong                               |             |  |
| oment Way:                   | DHL/Fedex/TNT/UPS                       |             |  |
|                              |                                         |             |  |

## The specifications of SML-LX1206IC-TR

| Part Number           | SML-LX1206IC-TR                                     | Manufacturer / Brand             | Lumex, Inc.                                 |
|-----------------------|-----------------------------------------------------|----------------------------------|---------------------------------------------|
| Series                | -                                                   | Moisture Sensitivity Level (MSL) | 2 (1 Year)                                  |
| Package / Case        | 1206 (3216 Metric)                                  | Packaging                        | Tape & Reel (TR)                            |
| Mounting Type         | Surface Mount                                       | Supplier Device Package          | 1206                                        |
| Detailed Description  | Red LED Indication - Discrete 2V 1206 (3216 Metric) | Color                            | Red                                         |
| Size / Dimension      | 3.20mm L x 1.60mm W                                 | Height (Max)                     | 1.10mm                                      |
| Features              | -                                                   | Configuration                    | Standard                                    |
| Current - Test        | 20mA                                                | Voltage - Forward (Vf) (Typ)     | 2V                                          |
| Lens Style/Size       | Rectangle with Flat Top, 2.00mm x 1.50mm            | Millicandela Rating              | 6mcd                                        |
| Wavelength - Peak     | 635nm                                               | Viewing Angle                    | 160°                                        |
| Lens Color            | Colorless                                           | Lens Transparency                | Clear                                       |
| Wavelength - Dominant | -                                                   | Other Names                      | 67-1356-2<br>LU60351TR<br>SMLLX1206ICTR     |
| Stock Quantity        | 4000 pcs Stock                                      | Category                         | Optoelectronics > LED Indication - Discrete |
| Description           | LED RED CLEAR 1206 SMD                              | Lead Free Status / RoHS Status   | Lead free / RoHS Compliant                  |