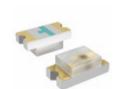

## SML-LX1206IC-TR

Mai Mai Par Dat

Lea Sto Shi Shi

| nufacturer Part Number:      | SML-LX1206IC-TR                         |             |  |
|------------------------------|-----------------------------------------|-------------|--|
| nufacturer / Brand           | Lumex, Inc.                             |             |  |
| t of Description:            | LED RED CLEAR 1206 SMD                  |             |  |
| asheets:                     | SML-LX1206IC-TR.pdf                     | GET A QUOTE |  |
| d Free Status / RoHS Status: | 💽 🛫 Lead free / RoHS Compliant          |             |  |
| ck Condition:                | New original, 4000 pcs Stock Available. |             |  |
| p From:                      | Hong Kong                               |             |  |
| oment Way:                   | DHL/Fedex/TNT/UPS                       |             |  |
|                              |                                         |             |  |

## The specifications of SML-LX1206IC-TR

| Part Number           | SML-LX1206IC-TR                                     | Manufacturer / Brand             | Lumex, Inc.                                 |
|-----------------------|-----------------------------------------------------|----------------------------------|---------------------------------------------|
| Series                | -                                                   | Moisture Sensitivity Level (MSL) | 2 (1 Year)                                  |
| Package / Case        | 1206 (3216 Metric)                                  | Packaging                        | Tape & Reel (TR)                            |
| Mounting Type         | Surface Mount                                       | Supplier Device Package          | 1206                                        |
| Detailed Description  | Red LED Indication - Discrete 2V 1206 (3216 Metric) | Color                            | Red                                         |
| Size / Dimension      | 3.20mm L x 1.60mm W                                 | Height (Max)                     | 1.10mm                                      |
| Features              | -                                                   | Configuration                    | Standard                                    |
| Current - Test        | 20mA                                                | Voltage - Forward (Vf) (Typ)     | 2V                                          |
| Lens Style/Size       | Rectangle with Flat Top, 2.00mm x 1.50mm            | Millicandela Rating              | 6mcd                                        |
| Wavelength - Peak     | 635nm                                               | Viewing Angle                    | 160°                                        |
| Lens Color            | Colorless                                           | Lens Transparency                | Clear                                       |
| Wavelength - Dominant | -                                                   | Other Names                      | 67-1356-2<br>LU60351TR<br>SMLLX1206ICTR     |
| Stock Quantity        | 4000 pcs Stock                                      | Category                         | Optoelectronics > LED Indication - Discrete |
| Description           | LED RED CLEAR 1206 SMD                              | Lead Free Status / RoHS Status   | Lead free / RoHS Compliant                  |