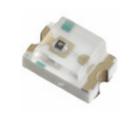

## SML-LX1206IC-TR

Mai Mai Par Dat

Lea Sto Shi Shi

| nufacturer Part Number:      | SML-LX1206IC-TR                         |             |  |
|------------------------------|-----------------------------------------|-------------|--|
| nufacturer / Brand           | Lumex, Inc.                             |             |  |
| t of Description:            | LED RED CLEAR 1206 SMD                  |             |  |
| asheets:                     | SML-LX1206IC-TR.pdf                     | GET A QUOTE |  |
| d Free Status / RoHS Status: | 💽 🛫 Lead free / RoHS Compliant          |             |  |
| ck Condition:                | New original, 4000 pcs Stock Available. |             |  |
| p From:                      | Hong Kong                               |             |  |
| oment Way:                   | DHL/Fedex/TNT/UPS                       |             |  |
|                              |                                         |             |  |

## The specifications of SML-LX1206IC-TR

| Part Number           | SML-LX1206IC-TR                                     | Manufacturer / Brand             | Lumex, Inc.                                 |
|-----------------------|-----------------------------------------------------|----------------------------------|---------------------------------------------|
| Series                | -                                                   | Moisture Sensitivity Level (MSL) | 2 (1 Year)                                  |
| Package / Case        | 1206 (3216 Metric)                                  | Packaging                        | Tape & Reel (TR)                            |
| Mounting Type         | Surface Mount                                       | Supplier Device Package          | 1206                                        |
| Detailed Description  | Red LED Indication - Discrete 2V 1206 (3216 Metric) | Color                            | Red                                         |
| Size / Dimension      | 3.20mm L x 1.60mm W                                 | Height (Max)                     | 1.10mm                                      |
| Features              | -                                                   | Configuration                    | Standard                                    |
| Current - Test        | 20mA                                                | Voltage - Forward (Vf) (Typ)     | 2V                                          |
| Lens Style/Size       | Rectangle with Flat Top, 2.00mm x 1.50mm            | Millicandela Rating              | 6mcd                                        |
| Wavelength - Peak     | 635nm                                               | Viewing Angle                    | 160°                                        |
| Lens Color            | Colorless                                           | Lens Transparency                | Clear                                       |
| Wavelength - Dominant | -                                                   | Other Names                      | 67-1356-2<br>LU60351TR<br>SMLLX1206ICTR     |
| Stock Quantity        | 4000 pcs Stock                                      | Category                         | Optoelectronics > LED Indication - Discrete |
| Description           | LED RED CLEAR 1206 SMD                              | Lead Free Status / RoHS Status   | Lead free / RoHS Compliant                  |