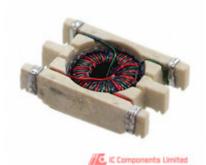

### PE-68624NLT

| Ianufacturer Part Number:      | PE-68624NLT                             |             |  |
|--------------------------------|-----------------------------------------|-------------|--|
| lanufacturer / Brand           | Pulse Electronics Corporation           |             |  |
| art of Description:            | COMMON MODE CHOKE 2LN SMD               |             |  |
| Patasheets:                    | PE-68624NLT.pdf                         | GET A QUOTE |  |
| ead Free Status / RoHS Status: | 🚯 🛫 Lead free / RoHS Compliant          |             |  |
| tock Condition:                | New original, 6000 pcs Stock Available. |             |  |
| hip From:                      | Hong Kong                               |             |  |
| hipment Way:                   | DHL/Fedex/TNT/UPS                       |             |  |
|                                |                                         |             |  |

## The specifications of PE-68624NLT

| Part Number                    | PE-68624NLT                                         | Manufacturer / Brand             | Pulse Electronics Corporation         |
|--------------------------------|-----------------------------------------------------|----------------------------------|---------------------------------------|
| Series                         | -                                                   | Moisture Sensitivity Level (MSL) | 1 (Unlimited)                         |
| Package / Case                 | Vertical, 6 Flat Lead                               | Packaging                        | Original-Reel®                        |
| Mounting Type                  | Surface Mount                                       | Operating Temperature            | -                                     |
| Detailed Description           | 2 Line Common Mode Choke Surface Mount DCR 400 mOhm | Approvals                        | -                                     |
| Ratings                        | -                                                   | Size / Dimension                 | 0.260" L x 0.360" W (6.60mm x 9.14mm) |
| Height (Max)                   | 0.098" (2.49mm)                                     | Features                         | -                                     |
| Number of Lines                | 2                                                   | Voltage Rating - AC              | -                                     |
| Voltage Rating - DC            | -                                                   | Filter Type                      | Signal Line                           |
| Current Rating (Max)           | -                                                   | DC Resistance (DCR) (Max)        | 400 mOhm                              |
| Other Names                    | 553-2101-6                                          | Stock Quantity                   | 6000 pcs Stock                        |
| Category                       | Filters > Common Mode Chokes                        | Description                      | COMMON MODE CHOKE 2LN SMD             |
| Lead Free Status / RoHS Status | Lead free / RoHS Compliant                          |                                  |                                       |