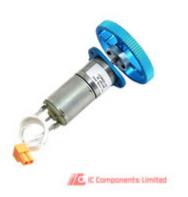

### 95010

| Manufacturer Part Number:       | 95010                                  |             |
|---------------------------------|----------------------------------------|-------------|
| Manufacturer / Brand            | Makeblock                              |             |
| Part of Description:            | 25MM DC MOTOR PACK - BLUE              |             |
| Datasheets:                     | 95010.pdf                              | GET A QUOTE |
| Lead Free Status / RoHS Status: | 🚯 🛫 Lead free / RoHS Compliant         | GETAGOOTE   |
| Stock Condition:                | New original, 100 pcs Stock Available. |             |
| Ship From:                      | Hong Kong                              |             |
| Shipment Way:                   | DHL/Fedex/TNT/UPS                      |             |
|                                 |                                        |             |

# The specifications of 95010

| Part Number                          | 95010                                                      | Manufacturer / Brand             | Makeblock                       |
|--------------------------------------|------------------------------------------------------------|----------------------------------|---------------------------------|
| Series                               | -                                                          | Moisture Sensitivity Level (MSL) | 1 (Unlimited)                   |
| Operating Temperature                | -                                                          | Detailed Description             | DC Motor Gearmotor 185 RPM 9VDC |
| Voltage - Rated                      | 9VDC                                                       | Approvals                        | -                               |
| Size / Dimension                     | Round - 0.984" Dia (25.00mm)                               | Туре                             | DC Motor                        |
| Power - Rated                        | -                                                          | Termination Style                | Wire Leads with Connector       |
| Features                             | -                                                          | Function                         | Gearmotor                       |
| RPM                                  | 185 RPM                                                    | Motor Type                       | -                               |
| Torque - Rated (oz-in / mNm)         | -                                                          | Encoder Type                     | -                               |
| Diameter - Shaft                     | 0.157" (4.00mm)                                            | Length - Shaft and Bearing       | 0.984" (25.00mm)                |
| Mounting Hole Spacing                | 0.670" (17.00mm)                                           | Gear Reduction Ratio             | 45                              |
| Torque - Max Momentary (oz-in / mNm) | -                                                          | Stock Quantity                   | 100 pcs Stock                   |
| Category                             | Motors, Solenoids, Driver Boards/Modules > Motors - AC, DC | Description                      | 25MM DC MOTOR PACK - BLUE       |
| Lead Free Status / RoHS Status       | Lead free / RoHS Compliant                                 |                                  |                                 |