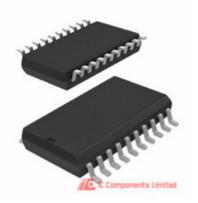

## AS1105WL

| Manufacturer Part Number:       | AS1105WL                                 |             |
|---------------------------------|------------------------------------------|-------------|
| Manufacturer / Brand            | ams                                      |             |
| Part of Description:            | IC LED 4-DIGIT DRIVER 20-SOIC            |             |
| Datasheets:                     | AS1105WL.pdf                             | GET A QUOTE |
| Lead Free Status / RoHS Status: | 🚱 🛫 Lead free / RoHS Compliant           | GETAGOOTE   |
| Stock Condition:                | New original, 80700 pcs Stock Available. |             |
| Ship From:                      | Hong Kong                                |             |
| Shipment Way:                   | DHL/Fedex/TNT/UPS                        |             |
|                                 |                                          |             |

## The specifications of AS1105WL

| Part Number                    | AS1105WL                                           | Manufacturer / Brand             | ams                           |
|--------------------------------|----------------------------------------------------|----------------------------------|-------------------------------|
| Series                         | -                                                  | Moisture Sensitivity Level (MSL) | 1 (Unlimited)                 |
| Package / Case                 | 20-SOIC (0.295", 7.50mm Width)                     | Packaging                        | Tube                          |
| Mounting Type                  | Surface Mount                                      | Supplier Device Package          | 20-SOIC                       |
| Operating Temperature          | -40°C ~ 85°C                                       | Current - Supply                 | 330mA                         |
| Interface                      | Serial                                             | Configuration                    | 7 Segment + DP                |
| Display Type                   | LED                                                | Voltage - Supply                 | 4 V ~ 5.5 V                   |
| Digits or Characters           | 4 Digits                                           | Stock Quantity                   | 80700 pcs Stock               |
| Category                       | Integrated Circuits (ICs) > PMIC - Display Drivers | Description                      | IC LED 4-DIGIT DRIVER 20-SOIC |
| Lead Free Status / RoHS Status | Lead free / RoHS Compliant                         |                                  |                               |
|                                |                                                    |                                  |                               |