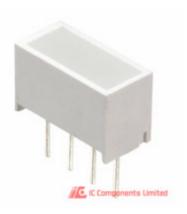

## LTL-2300HR

Ма Ма Pa Da

Lea Sto Sh Shi

| nufacturer Part Number:       | LTL-2300HR                             |             |
|-------------------------------|----------------------------------------|-------------|
| nufacturer / Brand            | Lite-On, Inc.                          |             |
| rt of Description:            | LED LIGHT BAR RECT 1X1 HERED           |             |
| asheets:                      | LTL-2300HR(1).pdf<br>LTL-2300HR(2).pdf | GET A QUOTE |
| nd Free Status / RoHS Status: | 🚯 🛫 Lead free / RoHS Compliant         |             |
| ck Condition:                 | New original, 100 pcs Stock Available. |             |
| p From:                       | Hong Kong                              |             |
| pment Way:                    | DHL/Fedex/TNT/UPS                      |             |
|                               |                                        |             |

# The specifications of LTL-2300HR

| Part Number                    | LTL-2300HR                                                                                                                  | Manufacturer / Brand             | Lite-On, Inc.                            |
|--------------------------------|-----------------------------------------------------------------------------------------------------------------------------|----------------------------------|------------------------------------------|
| Series                         | -                                                                                                                           | Moisture Sensitivity Level (MSL) | 1 (Unlimited)                            |
| Packaging                      | Tube                                                                                                                        | Mounting Type                    | Through Hole                             |
| Detailed Description           | LED Circuit Board Indicator Bar - Single, DIP Red Diffused 2V 25mA<br>Rectangle with Flat Top, 8.89mm x 3.81mm Through Hole | Color                            | Red                                      |
| Configuration                  | Bar - Single, DIP                                                                                                           | Voltage Rating                   | 2V                                       |
| Current                        | 25mA                                                                                                                        | Lens Style/Size                  | Rectangle with Flat Top, 8.89mm x 3.81mm |
| Millicandela Rating            | 4.2mcd                                                                                                                      | Wavelength - Peak                | 635nm                                    |
| Viewing Angle                  | -                                                                                                                           | Lens Type                        | Diffused                                 |
| Other Names                    | 160-1903-5<br>LTL-2300HR *<br>LTL-2300HR-ND<br>LTL2300HR                                                                    | Stock Quantity                   | 100 pcs Stock                            |
| Category                       | Optoelectronics > LEDs - Circuit Board Indicators, Arrays, Light Bars, Bar<br>Graphs                                        | r<br>Description                 | LED LIGHT BAR RECT 1X1 HERED             |
| Lead Free Status / RoHS Status | Lead free / RoHS Compliant                                                                                                  |                                  |                                          |