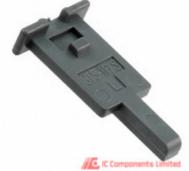

## GT5-1P/S-R

Ma Ma Pai Da

Lea Sto Shi Shi

| nufacturer Part Number:                         | GT5-1P/S-R                                          |             |
|-------------------------------------------------|-----------------------------------------------------|-------------|
| nufacturer / Brand                              | Hirose                                              |             |
| rt of Description:                              | CONN RETAINER FOR GT5 HOUSINGS                      |             |
| tasheets:                                       | GT5-1P/S-R(1).pdf<br>GT5-1P/S-R(2).pdf<br>Compliant | GET A QUOTE |
| ad Free Status / RoHS Status:<br>ock Condition: | New original, 100 pcs Stock Available.              |             |
|                                                 |                                                     |             |
| p From:                                         | Hong Kong                                           |             |
| pment Way:                                      | DHL/Fedex/TNT/UPS                                   |             |
|                                                 |                                                     |             |

## The specifications of GT5-1P/S-R

| Part Number                    | GT5-1P/S-R                                                        | Manufacturer / Brand             | Hirose                         |
|--------------------------------|-------------------------------------------------------------------|----------------------------------|--------------------------------|
| Series                         | GT5                                                               | Moisture Sensitivity Level (MSL) | 1 (Unlimited)                  |
| Detailed Description           | Connector Retainer For GT5 Housings                               | Accessory Type                   | Retainer                       |
| Color                          | Gray                                                              | For Use With/Related Products    | GT5 Housings                   |
| Features                       | -                                                                 | Connector Style                  | -                              |
| Body Material                  | Polybutylene Terephthalate (PBT)                                  | Body Finish                      | -                              |
| Center Contact Material        | -                                                                 | Center Contact Finish            | -                              |
| Other Names                    | GT5-1P/S-R-ND<br>H123608                                          | Stock Quantity                   | 100 pcs Stock                  |
| Category                       | Connectors, Interconnects > Coaxial Connectors (RF) - Accessories | Description                      | CONN RETAINER FOR GT5 HOUSINGS |
| Lead Free Status / RoHS Status | Lead free / RoHS Compliant                                        |                                  |                                |
|                                |                                                                   |                                  |                                |