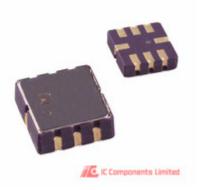

## AD22280

Man

Manu Part Data Lead Stocl Ship Ship

| ifacturer Part Number:     | AD22280                                 |             |  |
|----------------------------|-----------------------------------------|-------------|--|
| ifacturer / Brand          | ADI (Analog Devices, Inc.)              |             |  |
| of Description:            | ACCELEROMETER 50G ANALOG 8CLCC          |             |  |
| sheets:                    | AD22280.pdf                             | GET A QUOTE |  |
| Free Status / RoHS Status: | 🕙 🛫 Lead free / RoHS Compliant          |             |  |
| Condition:                 | New original, 9200 pcs Stock Available. |             |  |
| From:                      | Hong Kong                               |             |  |
| nent Way:                  | DHL/Fedex/TNT/UPS                       |             |  |
|                            |                                         |             |  |
|                            |                                         |             |  |

AD22280 100% New Original 9200pcs in Stock, Find AD22280 Price, Stock, datasheet at IC Components Ltd Online, buy AD22280 ADI (Analog Devices, Inc.) with warrantied. 100% guarantee confidence. RFQ AD22280: Info@IC-Components.com

## The specifications of AD22280

| Part Number                    | AD22280                                                | Manufacturer / Brand             | ADI (Analog Devices, Inc.)     |
|--------------------------------|--------------------------------------------------------|----------------------------------|--------------------------------|
| Series                         | iMEMS®                                                 | Moisture Sensitivity Level (MSL) | 1 (Unlimited)                  |
| Base Part Number               | AD22280                                                | Package / Case                   | 8-CLCC                         |
| Packaging                      | Tape & Reel (TR)                                       | Mounting Type                    | Surface Mount                  |
| Supplier Device Package        | 8-LCC (5x5)                                            | Operating Temperature            | -40°C ~ 105°C (TA)             |
| Detailed Description           | Accelerometer X Axis ±50g 400Hz 8-LCC (5x5)            | Туре                             | Analog                         |
| Output Type                    | Analog Voltage                                         | Features                         | -                              |
| Voltage - Supply               | 4.75 V ~ 5.25 V                                        | Bandwidth                        | 400Hz                          |
| Axis                           | X                                                      | Acceleration Range               | ±50g                           |
| Sensitivity (LSB/g)            | -                                                      | Sensitivity (mV/g)               | 38                             |
| Other Names                    | AD22280-ND<br>AD22280TR                                | Stock Quantity                   | 9200 pcs Stock                 |
| Category                       | Sensors, Transducers > Motion Sensors - Accelerometers | Description                      | ACCELEROMETER 50G ANALOG 8CLCC |
| Lead Free Status / RoHS Status | Lead free / RoHS Compliant                             |                                  |                                |