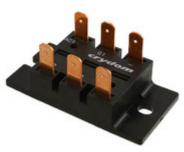

## B512-2T-YDA

| Manufacturer Part Number:       | B512-2T-YDA                           |             |
|---------------------------------|---------------------------------------|-------------|
| Manufacturer / Brand            | Crydom                                |             |
| Part of Description:            | MOD DIODE SCR 25A 240VAC .250"QC      |             |
| Datasheets:                     | B512-2T-YDA(1).pdf                    |             |
|                                 | B512-2T-YDA(2).pdf                    | GET A QUOTE |
| Lead Free Status / RoHS Status: | 💽 🛫 Lead free / RoHS Compliant        |             |
| Stock Condition:                | New original, 10 pcs Stock Available. |             |
| Ship From:                      | Hong Kong                             |             |
| Shipment Way:                   | DHL/Fedex/TNT/UPS                     |             |
|                                 |                                       |             |
|                                 |                                       |             |

## The specifications of B512-2T-YDA

| Part Number                              | B512-2T-YDA                                                   | Manufacturer / Brand               | Crydom                                                                                |
|------------------------------------------|---------------------------------------------------------------|------------------------------------|---------------------------------------------------------------------------------------|
| Series                                   | -                                                             | Package / Case                     | Module                                                                                |
| Packaging                                | Bulk                                                          | Mounting Type                      | Chassis Mount                                                                         |
| Operating Temperature                    | -40°C ~ 125°C (TJ)                                            | Detailed Description               | SCR Module 600V Bridge, Single Phase - SCRs/Diodes (Layout 1)<br>Chassis Mount Module |
| Structure                                | Bridge, Single Phase - SCRs/Diodes (Layout 1)                 | Voltage - Off State                | 600V                                                                                  |
| Voltage - Gate Trigger (Vgt) (Max)       | 2.5V                                                          | Current - Gate Trigger (lgt) (Max) | 60mA                                                                                  |
| Current - Non Rep. Surge 50, 60Hz (Itsm) | 250A @ 60Hz                                                   | Number of SCRs, Diodes             | 2 SCRs, 2 Diodes                                                                      |
| Other Names                              | B512-2T-YDA-ND<br>CC2379                                      | Stock Quantity                     | 10 pcs Stock                                                                          |
| Category                                 | Discrete Semiconductor Products > Thyristors - SCRs - Modules | Description                        | MOD DIODE SCR 25A 240VAC .250"QC                                                      |
| Lead Free Status / RoHS Status           | Lead free / RoHS Compliant                                    |                                    |                                                                                       |