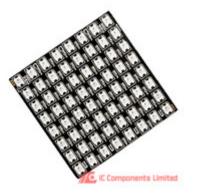

## 2612

| Manufacturer Part Number:       | 2612                                      |             |
|---------------------------------|-------------------------------------------|-------------|
| Manufacturer / Brand            | Adafruit                                  |             |
| Part of Description:            | ADDRESS LED MATRIX SERIAL RGB             |             |
|                                 | 2612(1).pdf<br>2612(2).pdf<br>2612(3).pdf | GET A QUOTE |
| Lead Free Status / RoHS Status: | 🔞 🛫 Not applicable / Not applicable       |             |
| Stock Condition:                | New original, 2738 pcs Stock Available.   |             |
| Ship From:                      | Hong Kong                                 |             |
| Shipment Way:                   | DHL/Fedex/TNT/UPS                         |             |

# The specifications of 2612

| Part Number                      | 2612                                     | Manufacturer / Brand | Adafruit                      |
|----------------------------------|------------------------------------------|----------------------|-------------------------------|
| Utilized LED                     | SK6812 or WS2812                         | Size / Dimension     | 80mm L x 80mm W               |
| Series                           | Neopixel                                 | Other Names          | 1528-1534                     |
| Number of LEDs                   | 64 (8 x 8)                               | Mounting Type        | User Defined                  |
| Moisture Sensitivity Level (MSL) | 1 (Unlimited)                            | Interface            | Serial (Shift Register)       |
| Controller Type                  | -                                        | Configuration        | Matrix                        |
| Color                            | Red, Green, Blue (RGB)                   | Stock Quantity       | 2738 pcs Stock                |
| Category                         | Optoelectronics > Addressable, Specialty | Description          | ADDRESS LED MATRIX SERIAL RGB |
| Lead Free Status / RoHS Status   | Not applicable / Not applicable          |                      |                               |