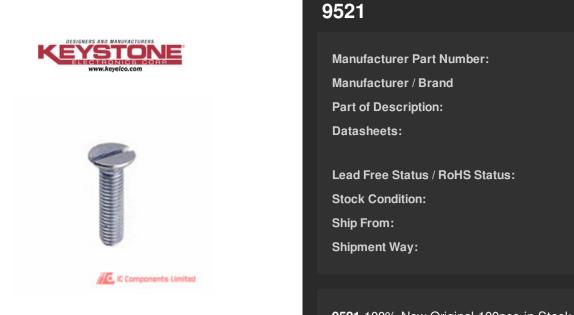

# The specifications of 9521

| Part Number         | 9521                          | Manufacturer / Brand             | Keystone Electronics Corp.                       |
|---------------------|-------------------------------|----------------------------------|--------------------------------------------------|
| Series              | -                             | Moisture Sensitivity Level (MSL) | 1 (Unlimited)                                    |
| Material            | Steel                         | Туре                             | Machine Screw                                    |
| Features            | -                             | Length - Overall                 | -                                                |
| Thread Size         | #8-32                         | Plating                          | Zinc                                             |
| Head Diameter       | -                             | Head Height                      | -                                                |
| Screw Head Type     | Flat Head                     | Drive Type                       | Slotted                                          |
| Length - Below Head | 1.000" (25.40mm) 1"           | Other Names                      | 36-9521<br>9521K<br>9521K-ND                     |
| Stock Quantity      | 100 pcs Stock                 | Category                         | Hardware, Fasteners, Accessories > Screws, Bolts |
| Description         | MACH SCREW FLAT SLOTTED #8-32 | Lead Free Status / RoHS Status   | Lead free / RoHS non-compliant                   |
|                     |                               |                                  |                                                  |