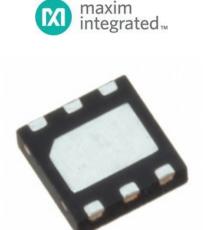

## MAX6900ETT+T

| Manufacturer Part Number:       | MAX6900ETT+T                           |             |
|---------------------------------|----------------------------------------|-------------|
| Manufacturer / Brand            | Maxim Integrated                       |             |
| Part of Description:            | IC RTC CLK/CALENDAR I2C 6-TDFN         |             |
| Datasheets:                     | MAX6900ETT+T(1).pdf                    |             |
|                                 | MAX6900ETT+T(2).pdf                    | GET A QUOTE |
| Lead Free Status / RoHS Status: | 🚯 🛫 Lead free / RoHS Compliant         |             |
| Stock Condition:                | New original, 100 pcs Stock Available. |             |
| Ship From:                      | Hong Kong                              |             |
| Shipment Way:                   | DHL/Fedex/TNT/UPS                      |             |
|                                 |                                        |             |

# The specifications of MAX6900ETT+T

| Part Number               | MAX6900ETT+T                                                                         | Manufacturer / Brand             | Maxim Integrated                                            |
|---------------------------|--------------------------------------------------------------------------------------|----------------------------------|-------------------------------------------------------------|
| Series                    | -                                                                                    | Moisture Sensitivity Level (MSL) | 1 (Unlimited)                                               |
| Base Part Number          | MAX6900                                                                              | Package / Case                   | 6-WDFN Exposed Pad                                          |
| Packaging                 | Tape & Reel (TR)                                                                     | Mounting Type                    | Surface Mount                                               |
| Supplier Device Package   | 6-TDFN-EP (3x3)                                                                      | Operating Temperature            | -40°C ~ 85°C                                                |
| Detailed Description      | Real Time Clock (RTC) IC Clock/Calendar 31B I²C, 2-Wire Serial 6-WDFN<br>Exposed Pad | N<br>Туре                        | Clock/Calendar                                              |
| Features                  | Leap Year, NVSRAM                                                                    | Interface                        | I <sup>2</sup> C, 2-Wire Serial                             |
| Voltage - Supply          | 2 V ~ 5.5 V                                                                          | Memory Size                      | 31B                                                         |
| Time Format               | HH:MM:SS (12/24 hr)                                                                  | Date Format                      | YY-MM-DD-dd                                                 |
| Voltage - Supply, Battery | -                                                                                    | Current - Timekeeping (Max)      | 0.63μΑ ~ 1.7μΑ                                              |
| Stock Quantity            | 100 pcs Stock                                                                        | Category                         | Integrated Circuits (ICs) > Clock/Timing - Real Time Clocks |
| Description               | IC RTC CLK/CALENDAR I2C 6-TDFN                                                       | Lead Free Status / RoHS Status   | Lead free / RoHS Compliant                                  |