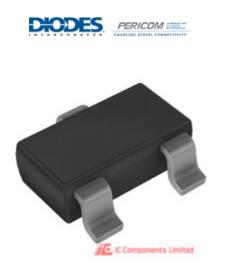

### AP2331W-7

Ма Ма Par Da Lea Sto Shi Shi

| nufacturer Part Number:       | AP2331W-7                               |             |  |
|-------------------------------|-----------------------------------------|-------------|--|
| nufacturer / Brand            | Diodes Incorporated                     |             |  |
| rt of Description:            | LOAD SWITCH SC59                        |             |  |
| tasheets:                     | AP2331W-7.pdf                           | GET A QUOTE |  |
| nd Free Status / RoHS Status: | 🕲 🛫 Lead free / RoHS Compliant          |             |  |
| ck Condition:                 | New original, 5500 pcs Stock Available. |             |  |
| p From:                       | Hong Kong                               |             |  |
| pment Way:                    | DHL/Fedex/TNT/UPS                       |             |  |
|                               |                                         |             |  |

AP2331W-7 100% New Original 5500pcs in Stock, Find AP2331W-7 Price, Stock, datasheet at IC Components Ltd Online, buy AP2331W-7 Diodes Incorporated with warrantied. 100% guarantee confidence. RFQ AP2331W-7: Info@IC-Components.com

## The specifications of AP2331W-7

|                                                            | Manufacturer / Brand                                                                                                                     | Diodes Incorporated                                                                                                                                                                                                                  |
|------------------------------------------------------------|------------------------------------------------------------------------------------------------------------------------------------------|--------------------------------------------------------------------------------------------------------------------------------------------------------------------------------------------------------------------------------------|
|                                                            | Moisture Sensitivity Level (MSL)                                                                                                         | 3 (168 Hours)                                                                                                                                                                                                                        |
| 31                                                         | Package / Case                                                                                                                           | TO-236-3, SC-59, SOT-23-3                                                                                                                                                                                                            |
| nal-Reel®                                                  | Mounting Type                                                                                                                            | Surface Mount                                                                                                                                                                                                                        |
| )                                                          | Operating Temperature                                                                                                                    | -40°C ~ 85°C                                                                                                                                                                                                                         |
| nt Switch Regulator High-Side 200mA SC-59                  | Voltage - Input                                                                                                                          | 2.7 V ~ 5.2 V                                                                                                                                                                                                                        |
| nt Switch                                                  | Current - Output                                                                                                                         | 200mA                                                                                                                                                                                                                                |
| Side                                                       | Accuracy                                                                                                                                 | -                                                                                                                                                                                                                                    |
| 31W-7DIDKR                                                 | Stock Quantity                                                                                                                           | 5500 pcs Stock                                                                                                                                                                                                                       |
| ated Circuits (ICs) > PMIC - Current Regulation/Management | Description                                                                                                                              | LOAD SWITCH SC59                                                                                                                                                                                                                     |
| free / RoHS Compliant                                      |                                                                                                                                          |                                                                                                                                                                                                                                      |
| nt<br>nt<br>Sid                                            | -Reel®<br>Switch Regulator High-Side 200mA SC-59<br>Switch<br>de<br>W-7DIDKR<br>ed Circuits (ICs) > PMIC - Current Regulation/Management | Package / Case-Reel®Mounting TypeOperating TemperatureSwitch Regulator High-Side 200mA SC-59Voltage - InputSwitchCurrent - OutputdeAccuracyW-7DIDKRStock Quantityed Circuits (ICs) > PMIC - Current Regulation/ManagementDescription |