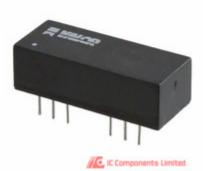

## FL1012NL

Μ

D

| anufacturer Part Number:       FL1012NL         anufacturer / Brand       Pulse Electronics Corporation         art of Description:       MODULE FILTER SNGL LAN 16PIN TH         atasheets:       FL1012NL.pdf         ead Free Status / RoHS Status:       Si Lead free / RoHS Compliant         hip From:       Hong Kong         hipment Way:       DHL/Fedex/TNT/UPS |                                |                                        |            |
|---------------------------------------------------------------------------------------------------------------------------------------------------------------------------------------------------------------------------------------------------------------------------------------------------------------------------------------------------------------------------|--------------------------------|----------------------------------------|------------|
| art of Description: MODULE FILTER SNGL LAN 16PIN TH   atasheets: FL1012NL.pdf   ead Free Status / RoHS Status: Status / Lead free / RoHS Compliant   tock Condition: New original, 100 pcs Stock Available.   hip From: Hong Kong                                                                                                                                         | anufacturer Part Number:       | FL1012NL                               |            |
| Attasheets:       FL1012NL.pdf       GET A QUOTE         ead Free Status / RoHS Status:       S < Lead free / RoHS Compliant                                                                                                                                                                                                                                              | anufacturer / Brand            | Pulse Electronics Corporation          |            |
| GET A QUOTE       Get A QUOTE       Get A QUOTE       Get A QUOTE       Back Condition:     New original, 100 pcs Stock Available.       Hong Kong                                                                                                                                                                                                                        | art of Description:            | MODULE FILTER SNGL LAN 16PIN TH        |            |
| ead Free Status / RoHS Status:       Image: Condition:       New original, 100 pcs Stock Available.         hip From:       Hong Kong                                                                                                                                                                                                                                     | atasheets:                     | FL1012NL.pdf                           |            |
| hip From: Hong Kong                                                                                                                                                                                                                                                                                                                                                       | ead Free Status / RoHS Status: | 🚱 🛫 Lead free / RoHS Compliant         | GETA QUOTE |
|                                                                                                                                                                                                                                                                                                                                                                           | tock Condition:                | New original, 100 pcs Stock Available. |            |
| hipment Way: DHL/Fedex/TNT/UPS                                                                                                                                                                                                                                                                                                                                            | hip From:                      | Hong Kong                              |            |
|                                                                                                                                                                                                                                                                                                                                                                           | hipment Way:                   | DHL/Fedex/TNT/UPS                      |            |
|                                                                                                                                                                                                                                                                                                                                                                           |                                |                                        |            |

## The specifications of FL1012NL

| Part Number                    | FL1012NL                          | Manufacturer / Brand             | Pulse Electronics Corporation          |
|--------------------------------|-----------------------------------|----------------------------------|----------------------------------------|
| Series                         | -                                 | Moisture Sensitivity Level (MSL) | 1 (Unlimited)                          |
| Packaging                      | Tube                              | Mounting Type                    | Through Hole                           |
| Operating Temperature          | -                                 | Size / Dimension                 | 0.995" L x 0.395" W (25.28mmx 10.03mm) |
| Height - Seated (Max)          | 0.338" (8.59mm)                   | Weight                           | -                                      |
| Inductance                     | -                                 | Turns Ratio - Primary:Secondary  | 1CT:1CT                                |
| Transformer Type               | LAN                               | Energy Time (E.T.)               | -                                      |
| Other Names                    | 553-1428                          | Stock Quantity                   | 100 pcs Stock                          |
| Category                       | Transformers > Pulse Transformers | Description                      | MODULE FILTER SNGL LAN 16PIN TH        |
| Lead Free Status / RoHS Status | Lead free / RoHS Compliant        |                                  |                                        |