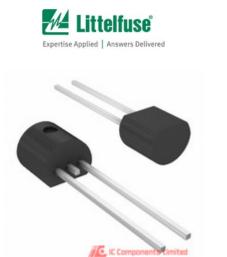

#### P0640EBL

Man Man Part

Data Leac Stoc Ship Ship

| ufacturer Part Number:     | P0640EBL                                 |             |
|----------------------------|------------------------------------------|-------------|
| ufacturer / Brand          | Hamlin / Littelfuse                      |             |
| of Description:            | SIDACTOR BI 58V 250A TO-92               |             |
| sheets:                    | P0640EBL.pdf                             | GET A QUOTE |
| Free Status / RoHS Status: | 🕲 🛫 Lead free / RoHS Compliant           | GETA GOOTE  |
| k Condition:               | New original, 20000 pcs Stock Available. |             |
| From:                      | Hong Kong                                |             |
| ment Way:                  | DHL/Fedex/TNT/UPS                        |             |
|                            |                                          |             |

## The specifications of P0640EBL

| Part Number                      | P0640EBL                              | Manufacturer / Brand             | Hamlin / Littelfuse        |  |
|----------------------------------|---------------------------------------|----------------------------------|----------------------------|--|
| Series                           | SIDACtor®                             | Moisture Sensitivity Level (MSL) | 1 (Unlimited)              |  |
| Package / Case                   | TO-226-2, TO-92-2 (TO-226AC)          | Packaging                        | Bulk                       |  |
| Mounting Type                    | Through Hole                          | Capacitance                      | 60pF                       |  |
| Current - Peak Pulse (10/1000µs) | 80A                                   | Voltage - Breakover              | 77V                        |  |
| Voltage - Off State              | 58V                                   | Current - Peak Pulse (8/20µs)    | 250A                       |  |
| Current - Hold (Ih)              | 150mA                                 | Number of Elements               | 1                          |  |
| Voltage - On State               | 4V                                    | Stock Quantity                   | 20000 pcs Stock            |  |
| Category                         | Circuit Protection > TVS - Thyristors | Description                      | SIDACTOR BI 58V 250A TO-92 |  |
| Lead Free Status / RoHS Status   | Lead free / RoHS Compliant            |                                  |                            |  |