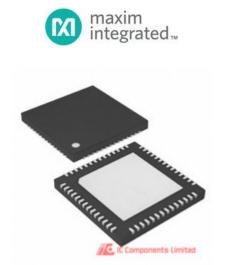

### MAX2135AETN+

| Manufacturer Part Number:       | MAX2135AETN+                            |             |  |
|---------------------------------|-----------------------------------------|-------------|--|
| Manufacturer / Brand            | Maxim Integrated                        |             |  |
| Part of Description:            | IC TUNER DIVERS SDB/DVB-T 56TQFN        |             |  |
| Datasheets:                     |                                         | GET A QUOTE |  |
| Lead Free Status / RoHS Status: | 🚯 🛫 Lead free / RoHS Compliant          | GET A QUOTE |  |
| Stock Condition:                | New original, 2695 pcs Stock Available. |             |  |
| Ship From:                      | Hong Kong                               |             |  |
| Shipment Way:                   | DHL/Fedex/TNT/UPS                       |             |  |
|                                 |                                         |             |  |

## The specifications of MAX2135AETN+

| Part Number            | MAX2135AETN+                                      | Manufacturer / Brand             | Maxim Integrated              |
|------------------------|---------------------------------------------------|----------------------------------|-------------------------------|
| Voltage - Supply       | 2.7 V ~ 3.47 V                                    | Supplier Device Package          | 56-TQFN-EP (7x7)              |
| Series                 | -                                                 | Sensitivity                      | -                             |
| Packaging              | Тгау                                              | Package / Case                   | 56-WFQFN Exposed Pad          |
| Operating Temperature  | -40°C ~ 85°C                                      | Moisture Sensitivity Level (MSL) | 1 (Unlimited)                 |
| Modulation or Protocol | -                                                 | Memory Size                      | -                             |
| Frequency              | -                                                 | Features                         | -                             |
| Detailed Description   | - RF Receiver PCB, Surface Mount 56-TQFN-EP (7x7) | Data Rate (Max)                  | -                             |
| Data Interface         | PCB, Surface Mount                                | Current - Receiving              | 70mA                          |
| Applications           | General Purpose                                   | Antenna Connector                | PCB, Surface Mount            |
| Stock Quantity         | 2695 pcs Stock                                    | Category                         | RF/IF and RFID > RF Receivers |
| Description            | IC TUNER DIVERS SDB/DVB-T 56TQFN                  | Lead Free Status / RoHS Status   | Lead free / RoHS Compliant    |