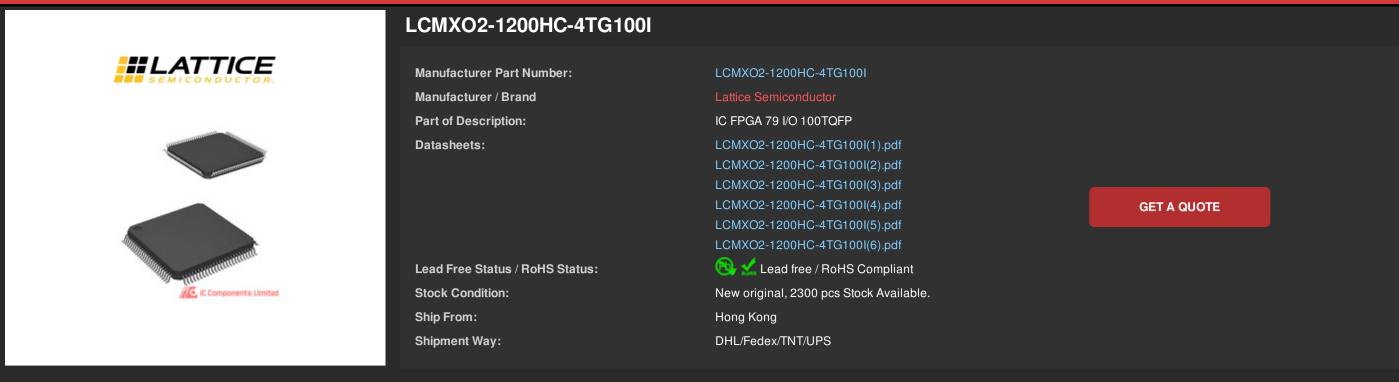

LCMXO2-1200HC-4TG100I 100% New Original 2300pcs in Stock, Find LCMXO2-1200HC-4TG100I Price, Stock, datasheet at IC Components Ltd Online, buy LCMXO2-1200HC-4TG100I Lattice Semiconductor with warrantied. 100% guarantee confidence. RFQ LCMXO2-1200HC-4TG100I: Info@IC-Components.com

## The specifications of LCMXO2-1200HC-4TG100I

| Part Number                    | LCMXO2-1200HC-4TG100I                                                           | Manufacturer / Brand             | Lattice Semiconductor  |
|--------------------------------|---------------------------------------------------------------------------------|----------------------------------|------------------------|
| Series                         | MachXO2                                                                         | Moisture Sensitivity Level (MSL) | 3 (168 Hours)          |
| Base Part Number               | LCMXO2-1200                                                                     | Package / Case                   | 100-LQFP               |
| Mounting Type                  | Surface Mount                                                                   | Supplier Device Package          | 100-TQFP (14x14)       |
| Operating Temperature          | -40°C ~ 100°C (TJ)                                                              | Voltage - Supply                 | 2.375 V ~ 3.465 V      |
| Number of I/O                  | 79                                                                              | Number of LABs/CLBs              | 160                    |
| Number of Logic Elements/Cells | 1280                                                                            | Total RAM Bits                   | 65536                  |
| Other Names                    | 220-1267<br>LCMXO21200HC4TG100I                                                 | Stock Quantity                   | 2300 pcs Stock         |
| Category                       | Integrated Circuits (ICs) > Embedded - FPGAs (Field Programmable Gate<br>Array) | Description                      | IC FPGA 79 I/O 100TQFP |
| Lead Free Status / RoHS Status | Lead free / RoHS Compliant                                                      |                                  |                        |